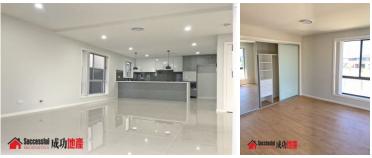

## This home offers:

- \* Formal living room
- \* Fully equipped kitchen with stone bench top, stainless steel appliances incl. dishwasher
- \* Generous size bedrooms with built in robes
- \* Ensuite to master bedroom