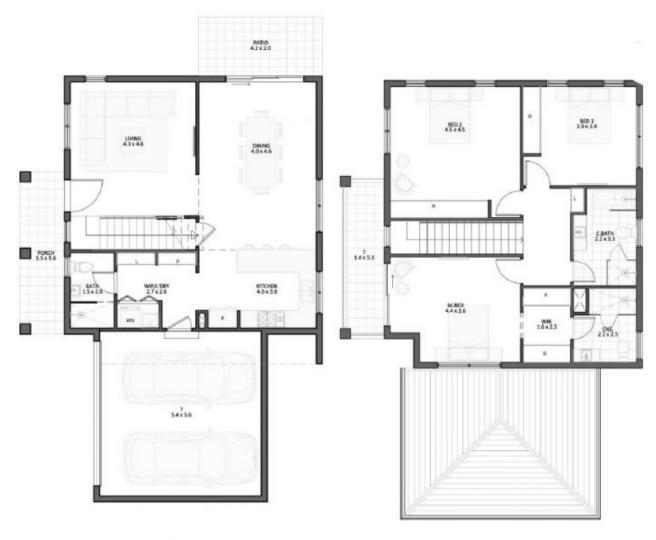

## This home offers:

- \* Formal living room
- \* Fully equipped kitchen with stone bench top, stainless steel appliances incl. dishwasher
- \* Generous size bedrooms with built in robes
- \* Ensuite to master bedroom

3 🚐 3 🚝 4 🚍

View: https://www.spgr.com.au/6108190

Successful Properties 9688 2097

GROUND FLOOR PLAN

FIRST FLOOR PLAN