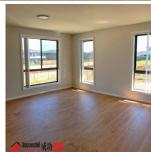

## This home offers:

- \* Formal living room
- \* Fully equipped kitchen with stone bench top, stainless steel appliances incl. dishwasher
- \* Generous size bedrooms with built in robes
- \* Ensuite to master bedroom