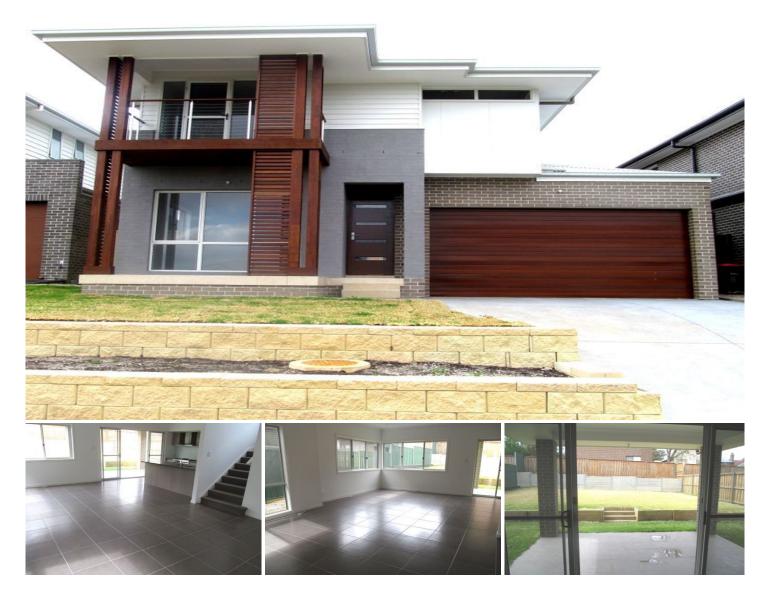

## 13 Mountain View Crescent Penrith NSW

Fall in love with the stunning kitchen which comes with stone bench tops and gas 5 burner stove. The open plan living area opens out onto the low maintenance backyard and alfresco area.

This 4 bedroom 2 storey luxury home is located within the Thornton Estate, it's just moments from Penrith train Station and Penrith CBD, features include the following:

- Ducted air conditioning throughout
- 3 Separate living/family rooms, two located down stairs and one upstairs
- Granite kitchen features stainless steel appliances, gourmet gas cooking
- Large spacious dinning room flows onto the outdoor entertainment terrace and good sized yard
- Linen curtains throughout
- Internal laundry with door access to the back yard, second toilet and wash basin downstairs