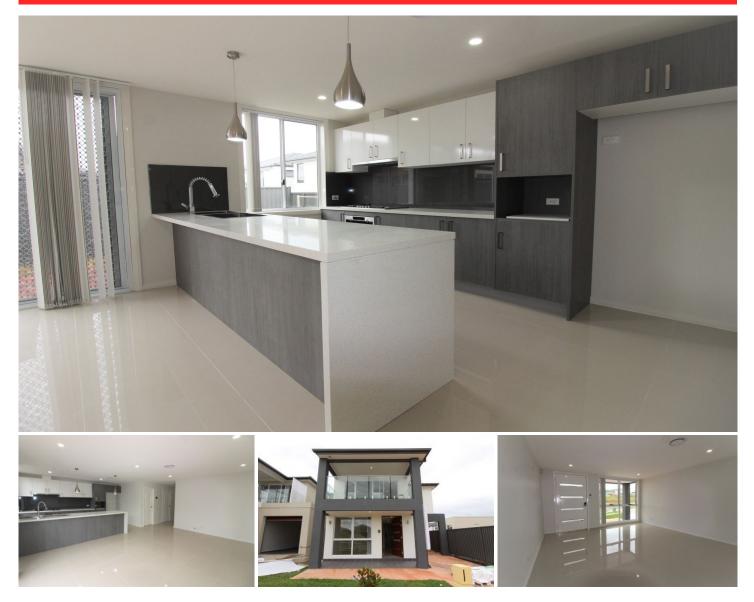

## **31 Furber Street The Ponds NSW**

Premiere Location surrounded by quality homes and attractive streetscapes.

In catchment of The Ponds High School and Riverbank Primary School.

Just a short drive from Rouse Hill Shopping Centre and the new Tallawong Road Metro Station (originally known as Cudgegong Road Metro Station).

This new boutique development offers the best of contemporary design and functionality with fabulous street appeal.

Features:

- Open plan living, dining and kitchen area
- Formal lounge room
- Downstairs guest bedroom
- Ducted air conditioning