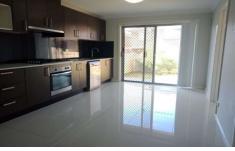

## More features include:

- Double storey with 4 bedrooms upstairs and 1 bedroom downstairs
- No Carpet throughout entire house
- Built-in robes with mirror finish to all bedrooms
- Ensuite to master suite
- Reverse cycle air conditioning for year-round comfort
- Stone bench tops and stainless steel appliances including dishwasher
- Gas cooking and hot water