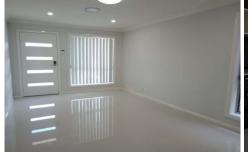

## More features include:

- Double storey with 4 bedrooms upstairs and 1 bedroom downstairs
- No Carpet throughout entire house
- Built-in robes with mirror finish to all bedrooms
- Ensuite to master suite
- Reverse cycle air conditioning for year-round comfort
- Stone bench tops and stainless steel appliances including dishwasher
- Gas cooking and hot water