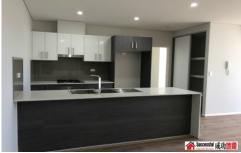

## Features:

- ? Split-Air conditioning
- ? Spacious bedrooms
- ? Master bedroom with built-in robe and en-suite
- ? Modern kitchen with gas cooling
- ? Stainless steel appliances to kitchen with dishwasher included
- ? Internal laundry with tub
- ? Security alarm
- ? Intercom
- ? Vertical blinds
- ? Secure car spaces