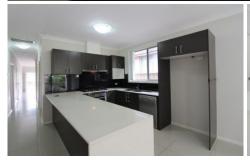

- ? 3 Bedrooms plus study
- ? Ducted reverse cycle air conditioning
- ? Spacious bedrooms
- ? Timber floorboard throughout all bedrooms
- ? Master bedroom with built-in robe and en-suite
- ? Open plan kitchen and dining
- ? Modern kitchen with gas cooking and stainless steel appliances
- ? Dishwasher included
- ? Formal lounge
- ? Internal laundry
- ? Vertical blinds