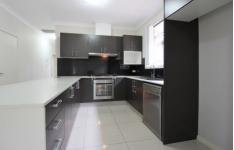

- ? 3 Bedrooms plus study
- ? Ducted reverse cycle air conditioning
- ? Spacious bedrooms
- ? Timber floorboard throughout all bedrooms
- ? Master bedroom with built-in robe and en-suite
- ? Open plan kitchen and dining
- ? Modern kitchen with gas cooking and stainless steel appliances
- ? Dishwasher included
- ? Formal lounge
- ? Internal laundry
- ? Vertical blinds