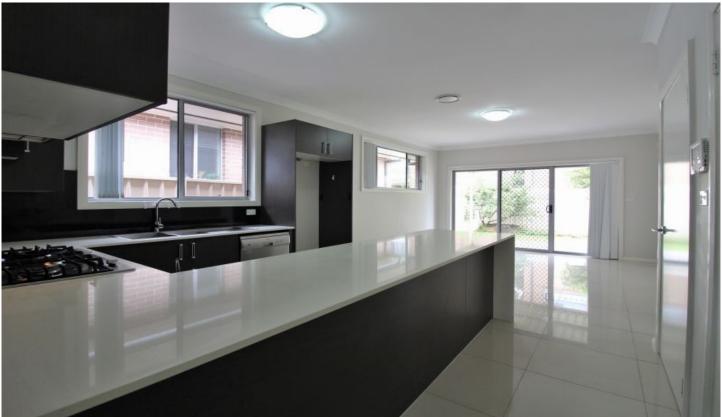

- ? 3 Bedrooms plus study
- ? Ducted reverse cycle air conditioning
- ? Spacious bedrooms
- ? Timber floorboard throughout all bedrooms
- ? Master bedroom with built-in robe and en-suite
- ? Open plan kitchen and dining
- ? Modern kitchen with gas cooking and stainless steel appliances
- ? Dishwasher included
- ? Formal lounge
- ? Internal laundry
- ? Vertical blinds