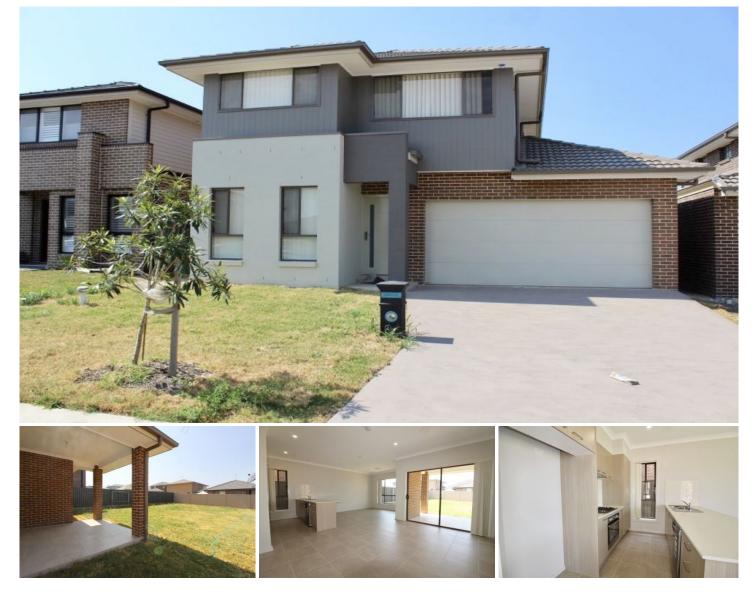

## **13 Yating Avenue Schofields NSW**

Fall in love with the stunning kitchen which comes with stone bench tops, gas 5 burner stove and butlers pantry. The open plan living area opens out onto the low maintenance backyard and alfresco area.

## Featuring

- Walk in robe and ensuite to master bedroom
- Built in robes to other bedrooms
- Bath tub to family bathroom
- Internal laundry with cupboard and bench space
- High ceiling
- Ducted air conditioning
- Security alarm
- Double lock up garage with internal access

- Located within walking distance to Schofields public school, transport, Rouse Hill town centre and much more.

## 5 🛤 2 🚔 3 🚔

View : https://www.spgr.com.au/6108269