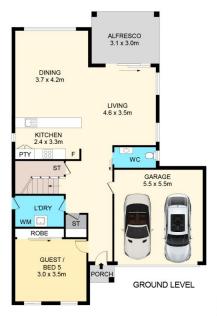

## 13 Yating Avenue Schofields NSW

Fall in love with the stunning kitchen which comes with stone bench tops, gas 5 burner stove and butlers pantry. The open plan living area opens out onto the low maintenance backyard and alfresco area.

## Featuring

- Walk in robe and ensuite to master bedroom
- Built in robes to other bedrooms
- Bath tub to family bathroom
- Internal laundry with cupboard and bench space
- High ceiling
- Ducted air conditioning
- Security alarm
- Double lock up garage with internal access
- Located within walking distance to Schofields public school, transport, Rouse Hill town centre and much more.