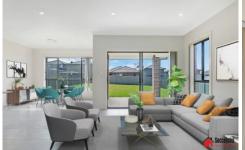

## 13 Yating Avenue Schofields NSW

Fall in love with the stunning kitchen which comes with stone bench tops, gas 5 burner stove and butlers pantry. The open plan living area opens out onto the low maintenance backyard and alfresco area.