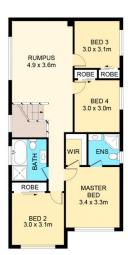

## Featuring

- Walk in robe and ensuite to master bedroom
- Built in robes to other bedrooms
- Bath tub to family bathroom
- Internal laundry with cupboard and bench space
- High ceiling
- Ducted air conditioning
- Security alarm
- Double lock up garage with internal access
- Located within walking distance to Schofields public school, transport, Rouse Hill town centre and much more.