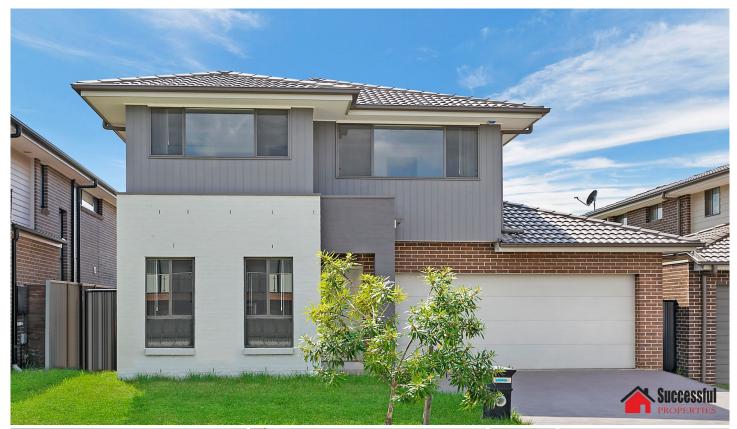

## 13 Yating Avenue Schofields NSW

Fall in love with the stunning kitchen which comes with stone bench tops, gas 5 burner stove and butlers pantry. The open plan living area opens out onto the low maintenance backyard and alfresco area.

5 📭 2 🖺 4 🕰

Land Size: 466 sqm

View: https://www.spgr.com.au/6108273

Jing (celia) Xiao 9688 2097

FIRST LEVEL

SITE PLAN (NOT TO SCALE)

GROUND FLOOR (GARAGE/PORCH/ALFRESCO) :- 141 SQM FIRST FLOOR :- 76 SQM TOTAL :- 217 SQM