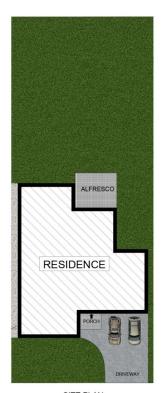

5 📭 2 🖺 4 🕰

Land Size: 466 sqm

View: https://www.spgr.com.au/6108273

Jing (celia) Xiao 9688 2097

FIRST LEVEL

SITE PLAN (NOT TO SCALE)

GROUND FLOOR (GARAGE/PORCH/ALFRESCO) :- 141 SQM FIRST FLOOR :- 76 SQM TOTAL :- 217 SQM