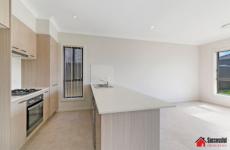

## 13 Yating Avenue Schofields NSW

Fall in love with the stunning kitchen which comes with stone bench tops, gas 5 burner stove and butlers pantry. The open plan living area opens out onto the low maintenance backyard and alfresco area.