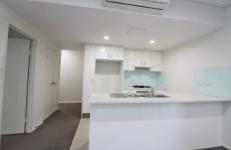

- Modern kitchen with stainless steel appliances including dishwasher
- Good sized bedrooms with built-in robe
- Contemporary bathrooms
- Internal laundry with dryer included
- Light filled unit with generous open plan living/dining area
- Single secure car space with lift access and a storage