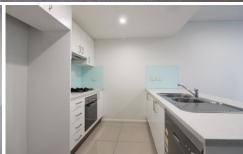

- Modern kitchen with stainless steel appliances including dishwasher
- Good sized bedrooms with built-in robe
- Contemporary bathrooms
- Internal laundry with dryer included
- Light filled unit with generous open plan living/dining area
- Single secure car space with lift access and a storage