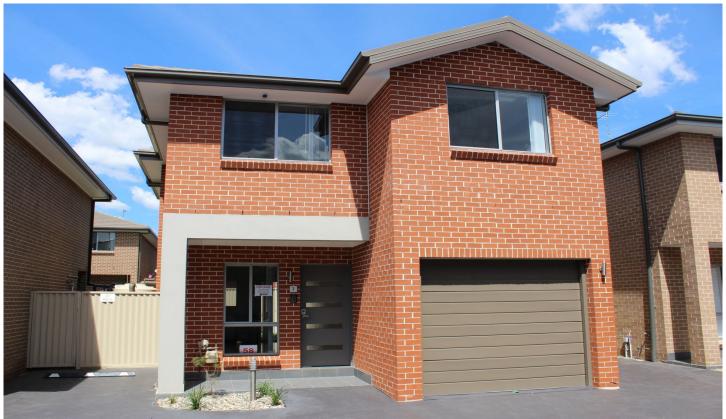

## 13 Karakum Glade Plumpton NSW

4 bedrooms sharing a spacious living area in a prime location in Plumpton

## THE HOME:

- Contemporary dual level design
- Suspended concrete slab construction
- Sun-soaked interiors
- 2 chic bathrooms
- Stone bench top & stainless steel appliances including dishwasher to striking gas kitchen
- Ensuite and built in robe to master suite
- Polished floor tiles to living & kitchen zones
- Reverse cycle climate control for year-round comfort
- Finished in contemporary, stylish neutral tones to suit any décor
- Built-in robes with mirror finish
- Gas hot water system, window furnishings, alarm system
- Internal access and roller door to garage plus car space