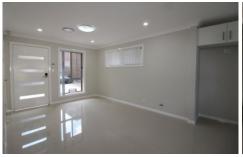

## THE HOME:

- Contemporary dual level design
- Suspended concrete slab construction
- Sun-soaked interiors
- 2 chic bathrooms
- Stone bench top & stainless steel appliances including dishwasher to striking gas kitchen
- Ensuite and built in robe to master suite
- Polished floor tiles to living & kitchen zones
- Reverse cycle climate control for year-round comfort
- Finished in contemporary, stylish neutral tones to suit any décor
- Built-in robes with mirror finish
- Gas hot water system, window furnishings, alarm system
- Internal access and roller door to garage plus car space