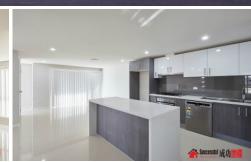

## Features:

- Flexible layout creates a selections of spacious living zones
- 4 spacious bedrooms and 3 bathrooms
- Guest room downstairs with separate bathroom
- King size master bedroom with W.I.R. and good size balcony
- State of art-fittings, qualities appliances, timber floor
- Video intercom, alarm system and deducted air conditioning
- Single lock-up garages with internal access
- Minutes walking distance to New Tallawong Road railway