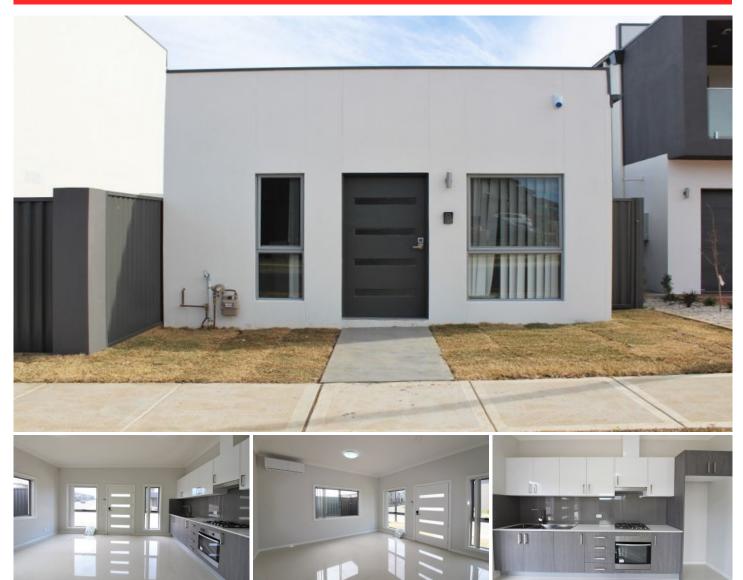

## GrannyFlat/7 Borg Street The Ponds NSW

NEAR NEW MODERN GRANNY FLAT

Near new 1 bedroom granny flat is now ready to rent out.

Large living space and bathroom/laundry. All this offered within walking distance to the new Cudgegong Road Railway Station. Close to schools, transports and shops.

## Features:

- ? Well presented kitchen with gas cooktop
- ? Modern bathroom/ internal laundry
- ? Good sized bedroom with large built in robe
- ? Vertical blinds
- ? Spacious lounge with split system air-conditioning & heating
- ? Timber and tile flooring through out, no carpet.
- ? Security alarm system
- ? Close to the new Cudgegong Road Railway Station