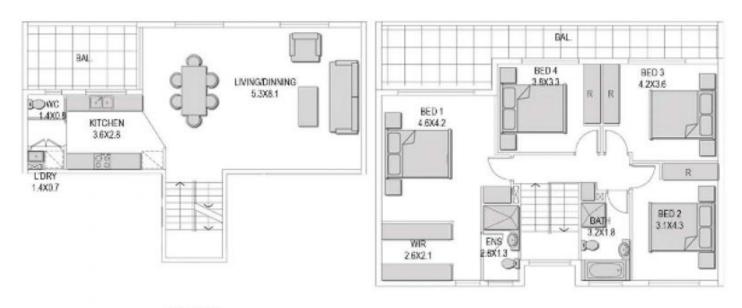

## **FLOOR PLAN**

Area quoted to be used as guide only. This plan is for illustration purpose only. All information contained is gathered from sources deemed to be reliable. We have no doubt its accurate however we cannot guarantee it. Areas are subject to final survey. Layout may change due to final council approval. The marketing plan and strata plan area will vary because of the different method of calculation adopted. The marketing plan area isbased on gross floor areas while the strata area is based on Strata Schemes (Freehold Development) Act 1973.

FIRST FLOOR SECOND FLOOR

## AREA CALCULATIONS

FIRST FLOOR: 67.0m<sup>2</sup>
SECOND FLOOR: 100.0m<sup>2</sup>
BALCONY: 33.0m<sup>2</sup>
GARAGE/CARSPACE: 32.0m<sup>2</sup>
TOTAL (NET AREA): 232.0m<sup>2</sup>

DATED: 28/09/2013