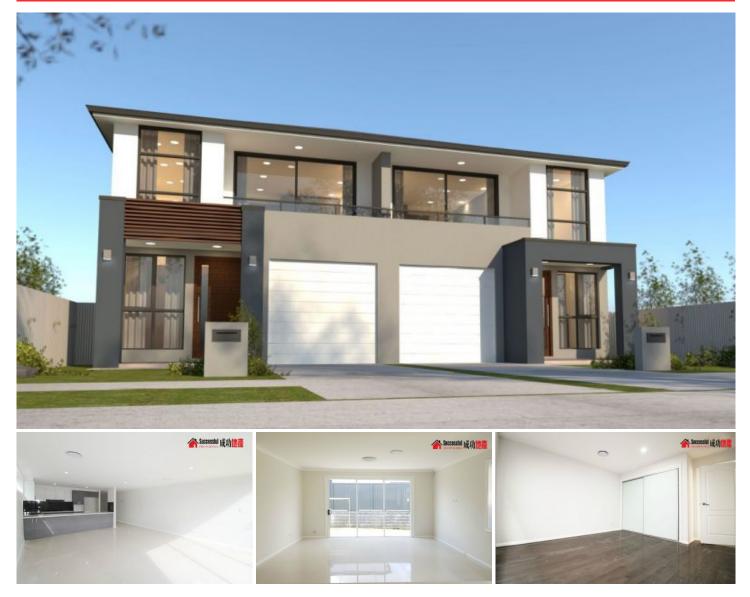

## **6B Gowrie Street The Ponds NSW**

Don't miss out this rare opportunity to secure a brand new duplex with exceptional quality and elegant presentation in a great location of The Pond. It's located at a premier position close to schools, traffics and easy way to Shopping malls.

## Features:

- Unique Concrete Slab
- Flexible layout creates a selection of spacious living zones
- 4 Spacious bedrooms with built-in Wardrobes
- The State of Art-Fittings, qualities appliances, timber floor
- High ceilings and exquisite tiling
- Video intercom and alarm system
- Lock-up garages
- Ducted air conditioning
- Minutes walking distance to Riverbank Public School
- Around 5 mins driving distance to The Ponds Shopping

## 4 🌬 2 🚔 2 🖨

View : https://www.spgr.com.au/6108339

Successful Properties 9688 2097

GROUND FLOOR PLAN

FIRST FLOOR PLAN