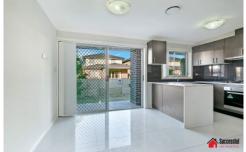

## Key Features include:

- Ducted reverse cycle air conditioning
- Four generous sized bedrooms are equipped with built-in wardrobes
- Master bedroom with Ensuite
- Modern open plan Kitchen and Dining with gas cooking and ample storage
- Tiled flooring downstairs and laminate timber flooring upstairs
- Third toilet downstairs
- Internal laundry
- Security Alarm