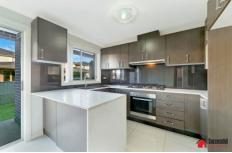

## Key Features include:

- Ducted reverse cycle air conditioning
- Four generous sized bedrooms are equipped with built-in wardrobes
- Master bedroom with Ensuite
- Modern open plan Kitchen and Dining with gas cooking and ample storage
- Tiled flooring downstairs and laminate timber flooring upstairs
- Third toilet downstairs
- Internal laundry
- Security Alarm