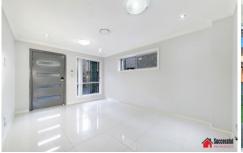

## Key Features include:

- Ducted reverse cycle air conditioning
- Four generous sized bedrooms are equipped with built-in wardrobes
- Master bedroom with Ensuite
- Modern open plan Kitchen and Dining with gas cooking and ample storage
- Tiled flooring downstairs and laminate timber flooring upstairs
- Third toilet downstairs
- Internal laundry
- Security Alarm