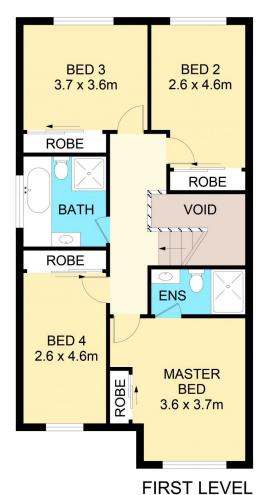

## 19/8-10 Blenheim Avenue Rooty Hill NSW

This nearly new townhouse is surrounded by quiet homes in one of Rooty Hill's most premier and convenient location. It is located within walking distance to schools (Australian Islamic College of Sydney), shops, Rooty Hill Train Station and Mount Druitt Station.

## Key Features include:

- Ducted reverse cycle air conditioning
- Four generous sized bedrooms are equipped with built-in wardrobes
- Master bedroom with Ensuite
- Modern open plan Kitchen and Dining with gas cooking and ample storage
- Tiled flooring downstairs and laminate timber flooring upstairs
- Third toilet downstairs
- Internal laundry
- Security Alarm

## 19/12 Blenheim Avenue, Rooty Hill

Disclaimer

Floor Plan measurements are approximate and are for illustrative purposes only. While we cannot doubt the floor plans accuracy, we make no guarantee, warranty or representation as to the accuracy and completeness of the floor plan