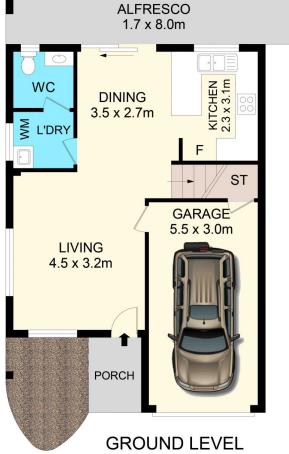

## 19/8-10 Blenheim Avenue Rooty Hill NSW

This nearly new townhouse is surrounded by quiet homes in one of Rooty Hill's most premier and convenient location. It is located within walking distance to schools (Australian Islamic College of Sydney), shops, Rooty Hill Train Station and Mount Druitt Station.

## Key Features include:

- Ducted reverse cycle air conditioning
- Four generous sized bedrooms are equipped with built-in wardrobes
- Master bedroom with Ensuite
- Modern open plan Kitchen and Dining with gas cooking and ample storage
- Tiled flooring downstairs and laminate timber flooring upstairs
- Third toilet downstairs
- Internal laundry
- Security Alarm

## 19/12 Blenheim Avenue, Rooty Hill

Disclaimer

Floor Plan measurements are approximate and are for illustrative purposes only. While we cannot doubt the floor plans accuracy, we make no guarantee, warranty or representation as to the accuracy and completeness of the floor plan