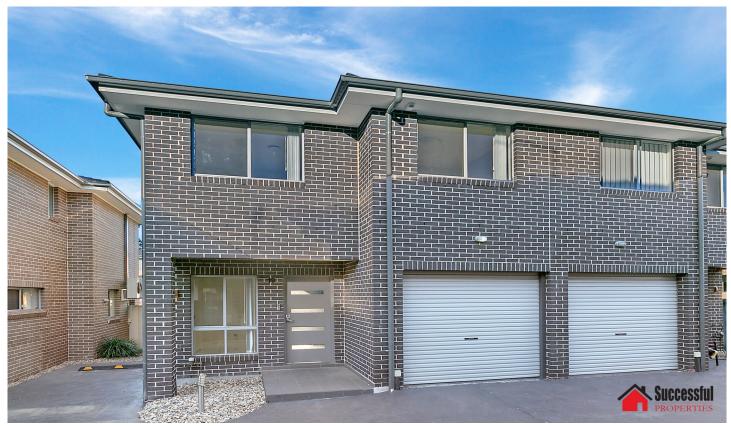

## 19/8-10 Blenheim Avenue Rooty Hill NSW

This nearly new townhouse is surrounded by quiet homes in one of Rooty Hill's most premier and convenient location. It is located within walking distance to schools (Australian Islamic College of Sydney), shops, Rooty Hill Train Station and Mount Druitt Station.

## Key Features include:

- Ducted reverse cycle air conditioning
- Four generous sized bedrooms are equipped with built-in wardrobes
- Master bedroom with Ensuite
- Modern open plan Kitchen and Dining with gas cooking and ample storage
- Tiled flooring downstairs and laminate timber flooring upstairs
- Third toilet downstairs
- Internal laundry
- Security Alarm