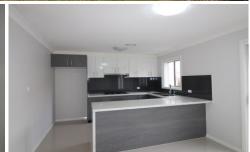

## Features:

- ? Timber flooring provides a modern undertone to the living areas
- Four generous size bedrooms with built in mirror robes
- Ducted Air conditioning through the house
- Single lock-up garage.
- Gas cooking and stainless steel appliance.
- Marble look benchtop modern kitchen with ample storage
- Ten minutes drive to Rouse Hill Town Centre
- Exclusive living with 5 mins drive to Schofields and the new Tallawong