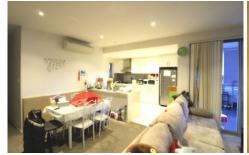

2 bedrooms with 2 bathrooms plus spacious study

- High quality of finishes
- Thick ceasor stone bench top and ducted rangehood, windows in the kitchen

and second bathroom

- Dishwasher and oven included
- Split system air conditioning in living area and both bedrooms
- Dryer and washing machine included
- All bedrooms with built in robe
- Single car space and storage locker