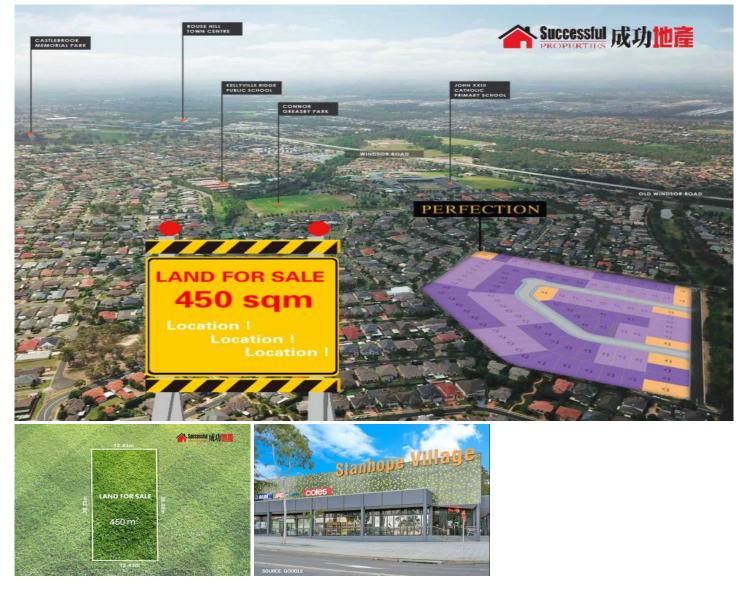

## LAND/ Perfection Avenue Stanhope Gardens NSW

New land release at Perfection Avenue.

A rare jewel in the Western suburbs, Perfection avenue is an exclusive new master-planned community.

lucky land buyers will soon be living in arguably one of the best localities in the area.

Perfection avenue offers a range of land - all set within a natural landscape. The lot sizes are generous 450m2 and zoned R2 low density residential and are Torrens Title.

- Offering an amazing quality of life, catchment to Kellyville Ridge public school.

- Walk distance to New Kellyville Metro station, short drive to Stanhope village shopping centre and parks within short distance.

\*Land Price starting from \$649,990\*

\*Land registration due within 2 months\*

Price: From \$669,990Land Size: 450 sqmView: https://www.spgr.com.au/6108378

Successful Properties 9688 2097