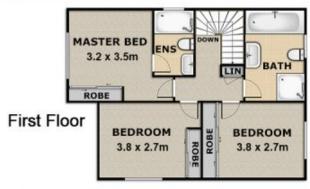

## **Features**

- Contemporary dual level design with concrete slab construction
- Three over-sized bedrooms all with built in wardrobe
- Open plan living and kitchen space
- Actron Air Ducted Reverse cycle air conditioning
- 2 bathrooms plus 3rd downstairs guest toilet
- Video Intercom and alarm

3 📭 2 🖺 2 🗬

View: https://www.spgr.com.au/6108396

Successful Properties 9688 2097

Illustrated by 360estate.com.au. Scale in metres. Indicative only. Dimensions are approximate. All information contained herein is gathered from sources we believe to be reliable. However, we cannot guarantee its accuracy and interested persons should rely on their own enquiries.