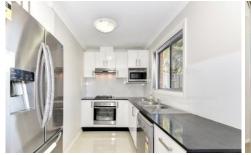

## **Features**

- Contemporary dual level design with concrete slab construction
- Three over-sized bedrooms all with built in wardrobe
- Open plan living and kitchen space
- Actron Air Ducted Reverse cycle air conditioning
- 2 bathrooms plus 3rd downstairs guest toilet
- Video Intercom and alarm