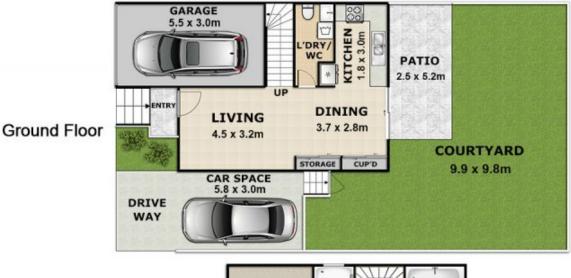

## **Features**

- Contemporary dual level design with concrete slab construction
- Three over-sized bedrooms all with built in wardrobe
- Open plan living and kitchen space
- Actron Air Ducted Reverse cycle air conditioning
- 2 bathrooms plus 3rd downstairs guest toilet
- Video Intercom and alarm

3 📭 2 🖺 2 🗬

View: https://www.spgr.com.au/6108396

Successful Properties 9688 2097

Illustrated by 360estate.com.au. Scale in metres. Indicative only. Dimensions are approximate. All information contained herein is gathered from sources we believe to be reliable. However, we cannot guarantee its accuracy and interested persons should rely on their own enquiries.