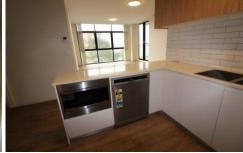

- Spacious and brightly lit open plan living and dining area
- 2 generous size bedrooms with built-in wardrobes
- Timber flooring to living spaces and carpeted bedrooms
- Modern kitchen with stone bench top, stainless steel appliances, gas

cooking, dish washer, microwave and ample storage space

- Window wall in lounge room and intercom system
- Split system air con in lounge room
- Internal laundry with dryer
- Lift and garbage chute

2 🚐 2 ⋤ 1 🚍