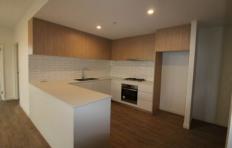

- Spacious and brightly lit open plan living and dining area
- 2 generous size bedrooms with built-in wardrobes
- Timber flooring to living spaces and carpeted bedrooms
- Modern kitchen with stone bench top, stainless steel appliances, gas

cooking, dish washer, microwave and ample storage space

- Window wall in lounge room and intercom system
- Split system air con in lounge room
- Internal laundry with dryer
- Lift and garbage chute

2 🚐 2 ⋤ 1 🚍