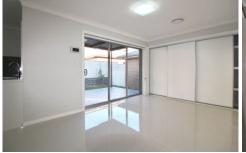

- 600x600 floor tiles living, dinning and kitchen- Stainless steel kitchen appliances
- Dishwasher included
- Stone benchtop
- Video intercom
- Security alarm
- Colorbond fencing
- Landscaping to the backyards
- Gas cooking and hot water
- Builtin wardrobes in all bedrooms
- Blinds and fly screens included