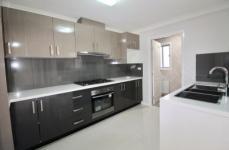

- 600x600 floor tiles living, dinning and kitchen- Stainless steel kitchen appliances
- Dishwasher included
- Stone benchtop
- Video intercom
- Security alarm
- Colorbond fencing
- Landscaping to the backyards
- Gas cooking and hot water
- Builtin wardrobes in all bedrooms
- Blinds and fly screens included