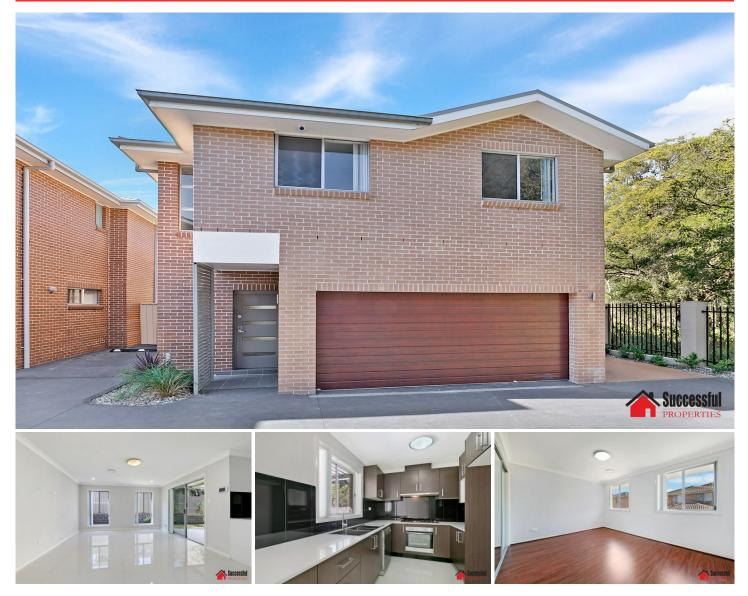

## 9 Ocimum Glade Kellyville Ridge NSW

Feature packed freestanding 4 bedrooms townhouse in a great location close to Standhope Villiage center, John Pamler Public School within walkable distance.

Ideal for family who are after an affordable home in a private and convenient area and also the discerning investors.

## Features:

- 4 spacious bedrooms, double lock-up garages & 2 chic bathrooms with floor to ceiling tiles

- Single garage & one car space

- Stone bench top & stainless steel appliances including dishwasher to striking gas kitchen

4 🛤 2 🏪 2 🚘

View : https://www.spgr.com.au/6108449

Successful Properties 9688 2097

Disclaimer

Floor Plan measurements are approximate and are for illustrative purposes only. While we cannot doubt the floor plans accuracy, we make no guarantee, warranty or representation as to the accuracy and completeness of the floor plan