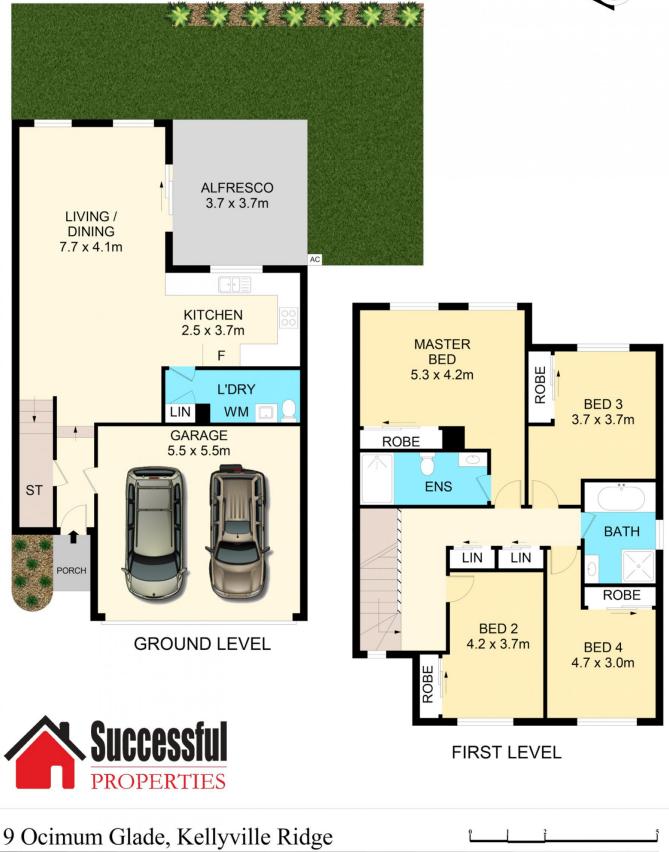

## Features:

- 4 spacious bedrooms, double lock-up garages & 2 chic bathrooms with floor to ceiling tiles

- Single garage & one car space

- Stone bench top & stainless steel appliances including dishwasher to striking gas kitchen

4 🛤 2 🏪 2 🚘

View : https://www.spgr.com.au/6108449

Successful Properties 9688 2097

Disclaimer

Floor Plan measurements are approximate and are for illustrative purposes only. While we cannot doubt the floor plans accuracy, we make no guarantee, warranty or representation as to the accuracy and completeness of the floor plan