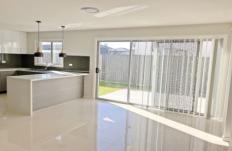

## **26 Gowrie Street The Ponds NSW**

This brand new spacious 4 bedroom offers easy, low maintenance lifestyle and comes with the following list of outstanding features.

- 4 Spacious bedrooms with built-in mirrored wardrobes
- Modern fittings, stainless steel appliances, timber and tiles floor
- Contemporary bathroom design, timber staircase to upper level
- Master bedroom with balcony access.
- Open plan living dining area, stone benchtop kitchen equipped with gas
- cooking and plenty of storage space
- Dishwasher and oven included
- Video intercom and alarm system
- Vertical blinds on windows and sliding glass door.
- Tiled outdoor patio with easy maintenance backyard
- Downlights throughout