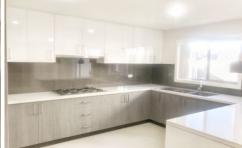

## **26 Gowrie Street The Ponds NSW**

This brand new spacious 4 bedroom offers easy, low maintenance lifestyle and comes with the following list of outstanding features.

- 4 Spacious bedrooms with built-in mirrored wardrobes
- Modern fittings, stainless steel appliances, timber and tiles floor
- Contemporary bathroom design, timber staircase to upper level
- Master bedroom with balcony access.
- Open plan living dining area, stone benchtop kitchen equipped with gas
- cooking and plenty of storage space
- Dishwasher and oven included
- Video intercom and alarm system
- Vertical blinds on windows and sliding glass door.
- Tiled outdoor patio with easy maintenance backyard
- Downlights throughout