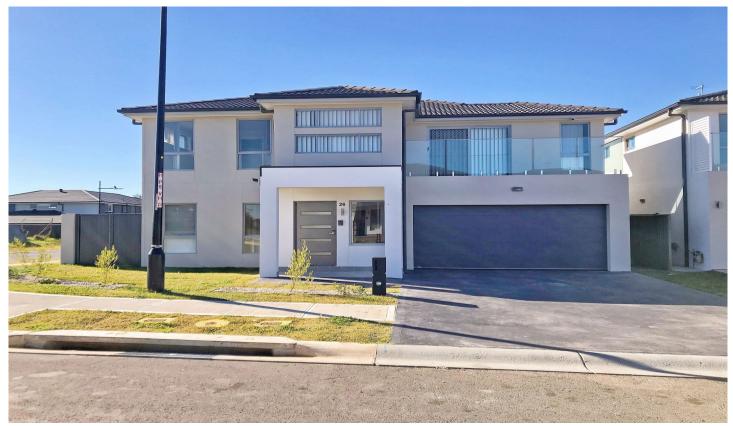

## **26 Gowrie Street The Ponds NSW**

This brand new spacious 4 bedroom offers easy, low maintenance lifestyle and comes with the following list of outstanding features.

- 4 Spacious bedrooms with built-in mirrored wardrobes
- Modern fittings, stainless steel appliances, timber and tiles floor
- Contemporary bathroom design, timber staircase to upper level
- Master bedroom with balcony access.
- Open plan living dining area, stone benchtop kitchen equipped with gas
- cooking and plenty of storage space
- Dishwasher and oven included
- Video intercom and alarm system
- Vertical blinds on windows and sliding glass door.
- Tiled outdoor patio with easy maintenance backyard
- Downlights throughout