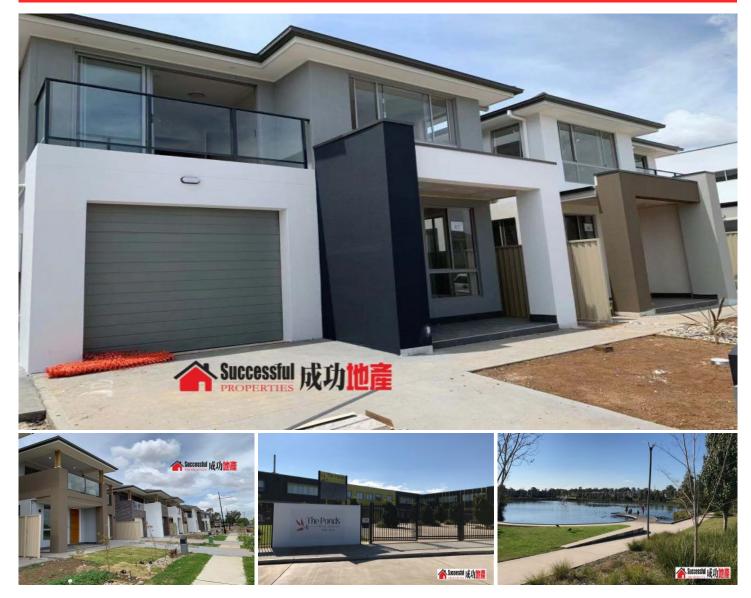

Lot 45/66-68 Hambledon Road The Ponds NSW

Will be ready to move in very soon!!!

Premiere Location, catchment to the Ponds High School and Riverbank Primary School.

Just a short drive to Rouse Hill Shopping Centre and the new Tallawong Metro station.

This new boutique development offers the best of contemporary design and functionality with fabulous street appeal.

This home offers:

- \* Formal living room
- \* Fully equipped kitchen with stone bench top, stainless steel appliances incl. dishwasher
- \* Generous size bedrooms with built in robes
- \* Ensuite to master bedroom\* Tiled outdoor entertaining patio

View : https://www.spgr.com.au/6108499

5 🛤 3 🚔 2 🚘

Successful Properties 9688 2097