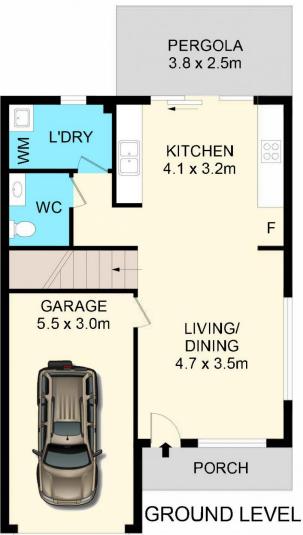

## 4 Emblica Glade Kellyville Ridge NSW

Situated in a much sought after area is this excellently presented freestanding four-bedroom townhouse.

Four spacious, sunny bedrooms with ensuite to the main. Ducted air conditioning with two zones control.

The property also features a family bathroom and an additional toilet downstairs.

Large separate lounge and dining room, tiled throughout, open plan kitchen with gas cooktop.

Fully fenced private backyard partially paved for easy maintenance.

## Features:

- Four light-filled bedrooms with build-ins
- Main with ensuite
- Contemporary Kitchen
- Floor to Ceiling tiles in bathroom
- Gas cooking and hot water
- Tiles on the ground floor and floorboard on the First floor

### **APPROX AREA CALCULATIONS**

**GROUND FLOOR:** 47.00 m<sup>2</sup> FIRST FLOOR: 78.00 m<sup>2</sup> 34.00 m<sup>2</sup> GARAGE/CAR SPACE: 13.00 m<sup>2</sup> PORCH/ PATIO: COURTYARD: 57.00 m<sup>2</sup> 195.00 m<sup>2</sup>