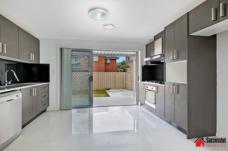

The property also features a family bathroom and an additional toilet downstairs.

Large separate lounge and dining room, tiled throughout, open plan kitchen with gas cooktop.

Fully fenced private backyard partially paved for easy maintenance.

## Features:

- Four light-filled bedrooms with build-ins
- Main with ensuite
- Contemporary Kitchen
- Floor to Ceiling tiles in bathroom
- Gas cooking and hot water
- Tiles on the ground floor and floorboard on the First floor