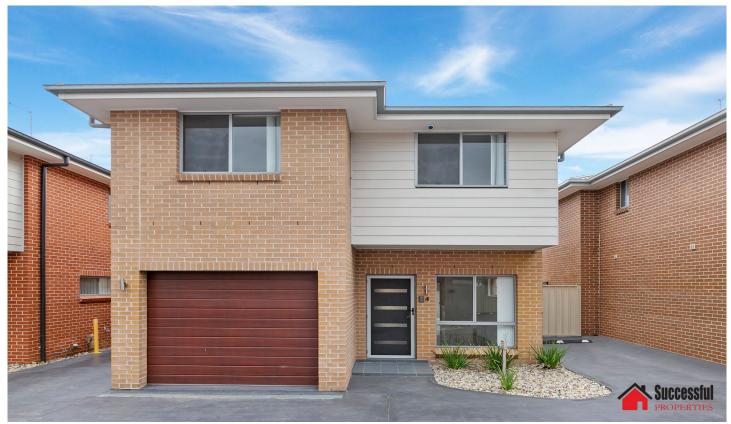

## 4 Emblica Glade Kellyville Ridge NSW

Situated in a much sought after area is this excellently presented freestanding four-bedroom townhouse.

Four spacious, sunny bedrooms with ensuite to the main. Ducted air conditioning with two zones control.

The property also features a family bathroom and an additional toilet downstairs.

Large separate lounge and dining room, tiled throughout, open plan kitchen with gas cooktop.

Fully fenced private backyard partially paved for easy maintenance.

## Features:

- Four light-filled bedrooms with build-ins
- Main with ensuite
- Contemporary Kitchen
- Floor to Ceiling tiles in bathroom
- Gas cooking and hot water
- Tiles on the ground floor and floorboard on the First floor

# 4 🚐 2 🚝 2 🚍

View: https://www.spgr.com.au/6108524

Successful Properties 9688 2097