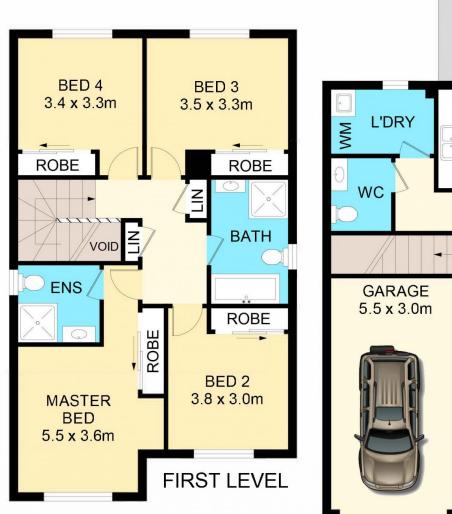

## 4 Emblica Glade Kellyville Ridge NSW

Situated in a much sought after area is this excellently presented freestanding four-bedroom townhouse.

Four spacious, sunny bedrooms with ensuite to the main. Ducted air conditioning with two zones control.

The property also features a family bathroom and an additional toilet downstairs.

Large separate lounge and dining room, tiled throughout, open plan kitchen with gas cooktop.

Fully fenced private backyard partially paved for easy maintenance.

## Features:

- Four light-filled bedrooms with build-ins
- Main with ensuite
- Contemporary Kitchen
- Floor to Ceiling tiles in bathroom
- Gas cooking and hot water
- Tiles on the ground floor and floorboard on the First floor

### **APPROX AREA CALCULATIONS**

**GROUND FLOOR:** 47.00 m<sup>2</sup> FIRST FLOOR: 78.00 m<sup>2</sup> 34.00 m<sup>2</sup> GARAGE/CAR SPACE: 13.00 m<sup>2</sup> PORCH/ PATIO: COURTYARD: 57.00 m<sup>2</sup> 195.00 m<sup>2</sup>