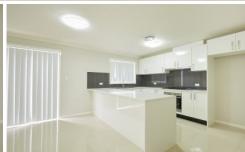

## Features include:

- Built-in robes with mirror finish to all bedrooms
- En-suite to main bedroom
- 2 contemporary bathrooms plus 3rd guest toilet downstairs
- Stone bench top & stainless steel appliances including dishwasher
- Gas cooking
- Polished floor tiles to living & kitchen zones
- Ducted air conditioning
- Gas hot water system
- Internal access to single garage plus one car space outside
- Fully fenced backyard