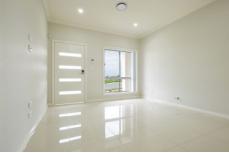

## Features include:

- Built-in robes with mirror finish to all bedrooms
- En-suite to main bedroom
- 2 contemporary bathrooms plus 3rd guest toilet downstairs
- Stone bench top & stainless steel appliances including dishwasher
- Gas cooking
- Polished floor tiles to living & kitchen zones
- Ducted air conditioning
- Gas hot water system
- Internal access to single garage plus one car space outside
- Fully fenced backyard