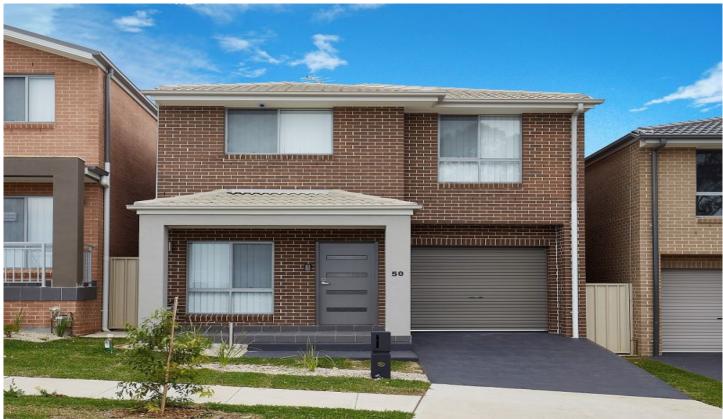

## 50 Grima Street Schofields NSW

Modern four bedroom home in the heart of Schofields, within few minutes walk to train station and Woolworths supermarket.

## Features include:

- Built-in robes with mirror finish to all bedrooms
- En-suite to main bedroom
- 2 contemporary bathrooms plus 3rd guest toilet downstairs
- Stone bench top & stainless steel appliances including dishwasher
- Gas cooking
- Polished floor tiles to living & kitchen zones
- Ducted air conditioning
- Gas hot water system
- Internal access to single garage plus one car space outside
- Fully fenced backyard