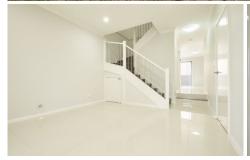

## Features include:

- Built-in robes with mirror finish to all bedrooms
- En-suite to main bedroom
- 2 contemporary bathrooms plus 3rd guest toilet downstairs
- Stone bench top & stainless steel appliances including dishwasher
- Gas cooking
- Polished floor tiles to living & kitchen zones
- Ducted air conditioning
- Gas hot water system
- Internal access to single garage plus one car space outside
- Fully fenced backyard