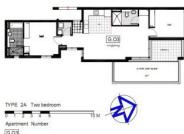

- Two bedrooms with two bathrooms

- Thick Caesar stone bench top and ducted rangehood, windows in the en-suite

- Dishwasher and oven
- Split system air condition in living area and both bedrooms
- All bedrooms with built-in wardrobe

- Big balcony and with your own courtyard

View : https://www.spgr.com.au/6108635