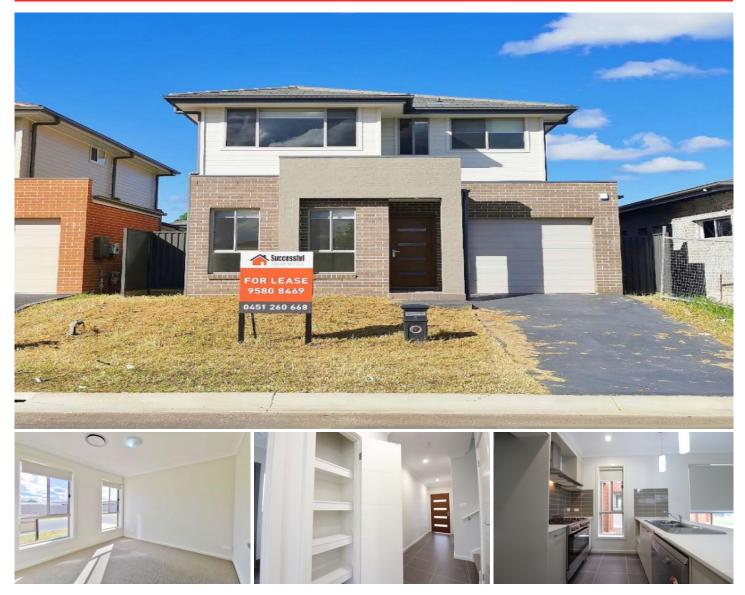

## **5 Constance Avenue Schofields NSW**

This high-quality residence is focused on contemporary living and providing the ideal environment for a low maintenance lifestyle. With easy access to the Schofields and Tallawong Train Stations, local shops and Rouse Hill Shopping Centre.

More features include:

- Solar Panels for energy savings
- Open plan living areas
- Ducted air conditioning
- Upstairs rumpus
- Master bedroom with ensuite, walk in robe
- Built-in mirrored robes to all bedrooms
- Modern gas cooking kitchen with dishwasher included
- Plentiful storage space
- Single remote garage with internal access
- Extra car parking outside
- Great size backyard