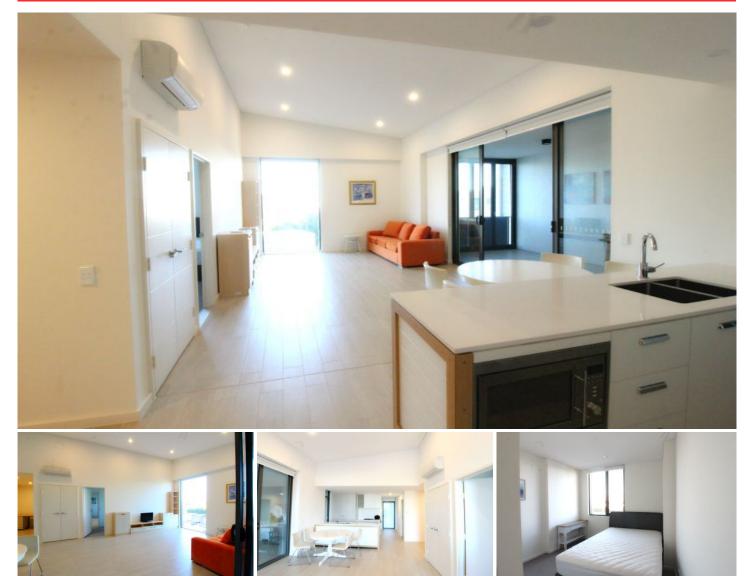

## 517/70 River Road Ermington NSW

Please click "Contact Agent/Book An Inspection" to arrange private inspection for this property.

This lovely apartment is positioned in an idyllically tranquil environment in a waterside parkland setting. Short distance to shopping, cafes, bus stop to Parramatta and Sydney CBD . Easy connect to Eastwood, Sydney Olympic Park, Lidcombe and other areas.

Things you'll love:

- \*Generous size of bedrooms, both with B.I.R, with ensuite;
- \*Extra study space
- \*Chef's gas kitchen with stainless appliances;
- \*Spacious open plan living and dining area;
- \*Modern bathrooms;
- \*Air conditioning, internal laundry;

## 2 🛤 2 🚰 1 🚘

View : https://www.spgr.com.au/6108747