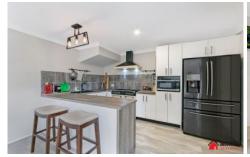

## THE HOME:

- Contemporary dual level design
- Suspended concrete slab construction
- Sun-soaked interiors
- 2 chic bathrooms
- Stainless steel appliances including dishwasher to striking gas kitchen
- Ensuite and built in mirror robe to master suite
- Wooden flooring to living & kitchen zones
- Ducted Air conditioning
- Built-in robes with mirror finish
- Internal access, single garage plus car space