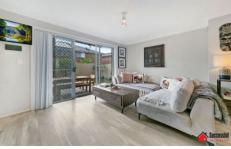

## THE HOME:

- Contemporary dual level design
- Suspended concrete slab construction
- Sun-soaked interiors
- 2 chic bathrooms
- Stainless steel appliances including dishwasher to striking gas kitchen
- Ensuite and built in mirror robe to master suite
- Wooden flooring to living & kitchen zones
- Ducted Air conditioning
- Built-in robes with mirror finish
- Internal access, single garage plus car space