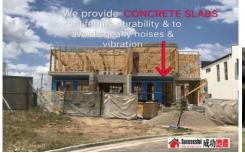

## Feature:

- Suspended concrete slab
- Big internal size
- Walk in pantry
- One bedroom in downstairs
- Rumpus in upstairs
- State of Art-Fittings, qualities appliances, timber floor and etc
- Video intercom and alarm system
- Double lock-up garages plus front car space
- Deducted air conditioning
- Offering an amazing quality of life, catchment to Kellyville