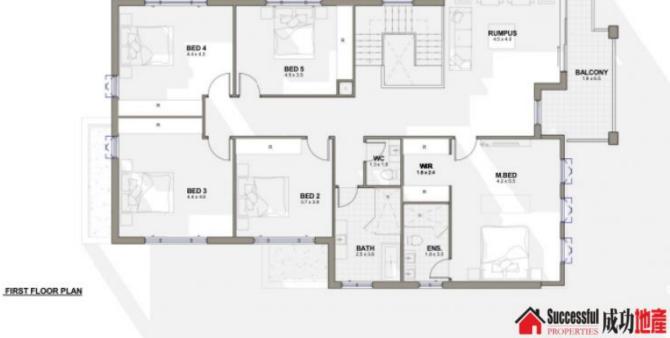

## Feature:

- Suspended concrete slab
- Big internal size
- Walk in pantry
- One bedroom in downstairs
- Rumpus in upstairs
- State of Art-Fittings, qualities appliances, timber floor and etc
- Video intercom and alarm system
- Double lock-up garages plus front car space
- Deducted air conditioning
- Offering an amazing quality of life, catchment to Kellyville

6 连 3 🖶 4 🗪

Land Size: 450 sqm

View: https://www.spgr.com.au/6108861

Successful Properties 9688 2097