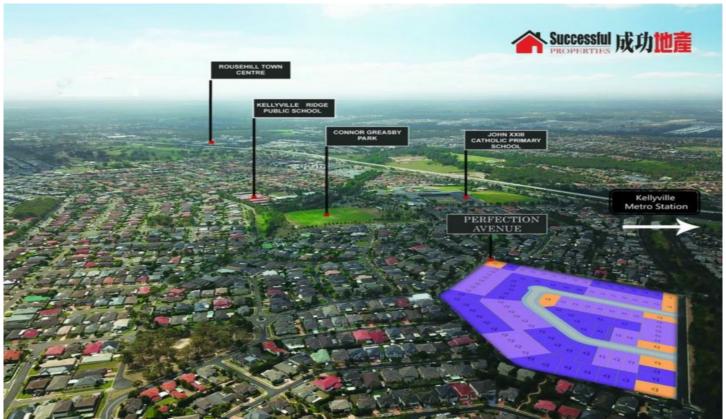

## Lot 43 Perfection Avenue Stanhope Gardens NSW

New House release at Stanhope Gardens.

This will be your dream home in this suburb, Stanhope Gardens is an exclusive new master-planned community with everything you will need just at your doorstep!

6 连 3 🖶 4 🗪

Land Size: 450 sqm

View: https://www.spgr.com.au/6108861

Successful Properties 9688 2097