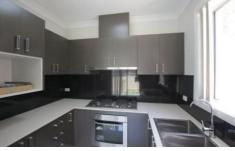

Gourmet chefs kitchen includes stone bench-tops, gas cooking, stainless steel appliances, double bowl sinks, thick designer splash back tiles and stainless steel finish handles

- Good sized bedrooms with mirrored built in robes and timber flooring
- Master with ensuite
- Modern bathroom with floor to ceiling tiles
- Windows fitted with vertical blinds