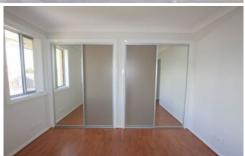

Gourmet chefs kitchen includes stone bench-tops, gas cooking, stainless steel appliances, double bowl sinks, thick designer splash back tiles and stainless steel finish handles

- Good sized bedrooms with mirrored built in robes and timber flooring
- Master with ensuite
- Modern bathroom with floor to ceiling tiles
- Windows fitted with vertical blinds