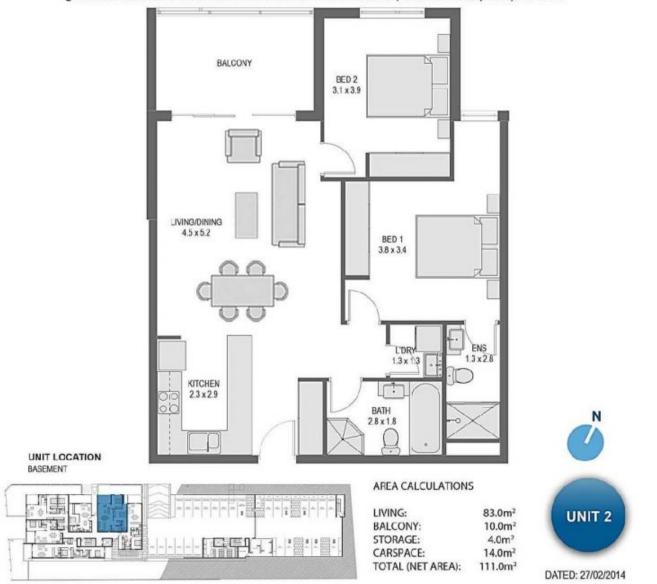

## 2 🛤 2 🚔 1 🚘

View : https://www.spgr.com.au/6108873

Area quoted to be used as guide only. This plan is for illustration purpose only. All information contained is gathered from sources deemed to be reliable. We have no doubt its accurate however we cannot guarantee it. Areas are subject to final survey. Layout may change due to final council approval. The marketing plan and strata plan area will vary because of the different method of calculation adopted. The marketing plan area isbased on gross floor areas while the strata area is based on Strata Schemes (Freehold Development) Act 1973.