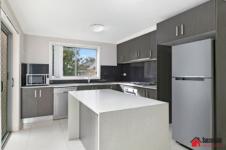

## **Features**

- Contemporary dual level design with concrete slab construction
- Four bedrooms with built in wardrobe
- open plan living and kitchen space
- Actron Air Ducted Reverse Cycle air Conditioning
- 2 bathrooms plus 3rd downstairs guest toilet
- video intercom and alarm
- Approx 60sqm Courtyard
- Low strata fee