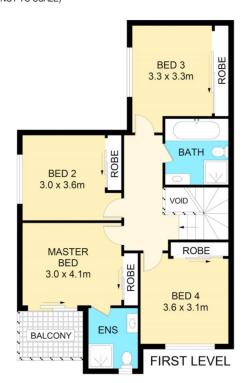

## **Features**

- Contemporary dual level design with concrete slab construction
- Four bedrooms with built in wardrobe
- open plan living and kitchen space
- Actron Air Ducted Reverse Cycle air Conditioning
- 2 bathrooms plus 3rd downstairs guest toilet
- video intercom and alarm
- Approx 60sqm Courtyard
- Low strata fee

## 10/106 Cornelia Road, Toongabbie

Disclaime

Floor Plan measurements are approximate and are for illustrative purposes only. While we cannot doubt the floor plans accuracy , we make no guarantee , warranty or representation as to the accuracy and completeness of the floor plan