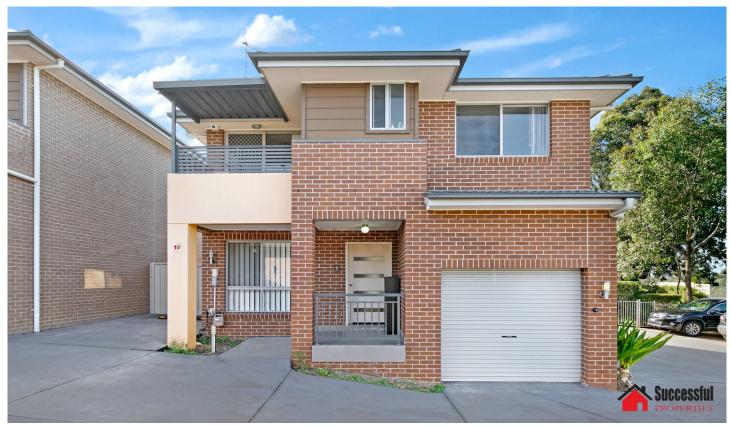

## 10/106 Cornelia Road Toongabbie NSW

If you are looking for 4 bedrooms free-standing home, catchment in Metela Road Public School, this is one you need to know and inspect.

## **Features**

- Contemporary dual level design with concrete slab construction
- Four bedrooms with built in wardrobe
- open plan living and kitchen space
- Actron Air Ducted Reverse Cycle air Conditioning
- 2 bathrooms plus 3rd downstairs guest toilet
- video intercom and alarm
- Approx 60sqm Courtyard
- Low strata fee