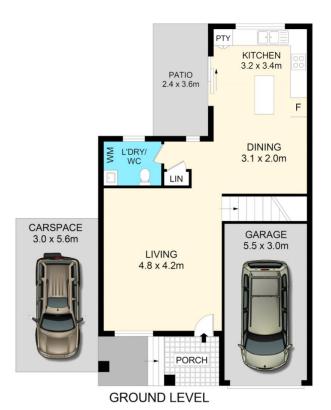

## **Features**

- Contemporary dual level design with concrete slab construction
- Four bedrooms with built in wardrobe
- open plan living and kitchen space
- Actron Air Ducted Reverse Cycle air Conditioning
- 2 bathrooms plus 3rd downstairs guest toilet
- video intercom and alarm
- Approx 60sqm Courtyard
- Low strata fee

## 10/106 Cornelia Road, Toongabbie

Disclaime

Floor Plan measurements are approximate and are for illustrative purposes only. While we cannot doubt the floor plans accuracy , we make no guarantee , warranty or representation as to the accuracy and completeness of the floor plan