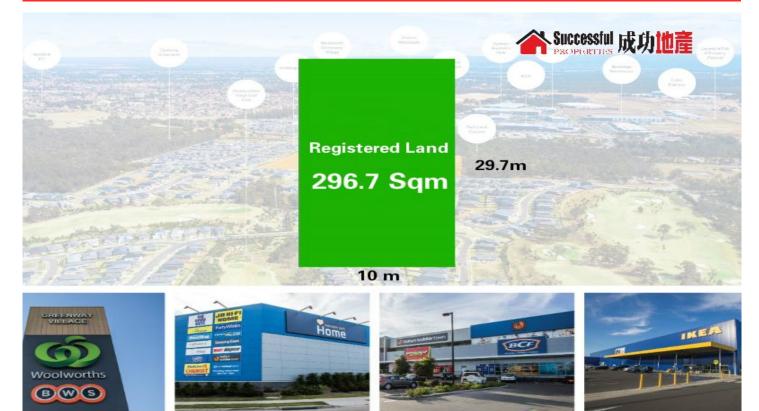

## 87 Alderton Drive Colebee NSW

Premiere Location, surrounded by other quality homes and attractive streets capes.

- Land registered
- 10m frontage
- Walk to Sydney Business Park, IKEA, Costco
- Walk to Stonecutters Ridge Golf Course!
- Minutes walk to Woolworth
- M7 motorway is just two minutes away
- Around 7 minutes drive to Schofields Train Station
- Around 10 minutes drive to Tallawong Metro Station
- Around 15 minutes drive to Rouse Hill Town Center

## DISCLAIMER

\*Images & plans are for illustration purposes only.

 Price
 : \$ 475,000

 Land Size
 : 296.7 sqm

 View
 : https://www.spgr.com.au/6108904

Wenzhuo (alice) Wang Sie 0432182273

Siew Peng (cindy) Liew