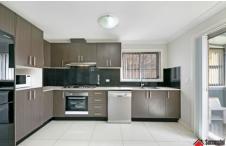

## **Features**

- Contemporary dual level design with concrete slab construction
- Rare five bedroom townhouse with one bedroom downstairs
- Spacious and sunny master bedroom with ensuite and walk-in robe
- Open plan living and kitchen space
- U shaped kitchen with gas cooking, stainless steel appliances and ample storage