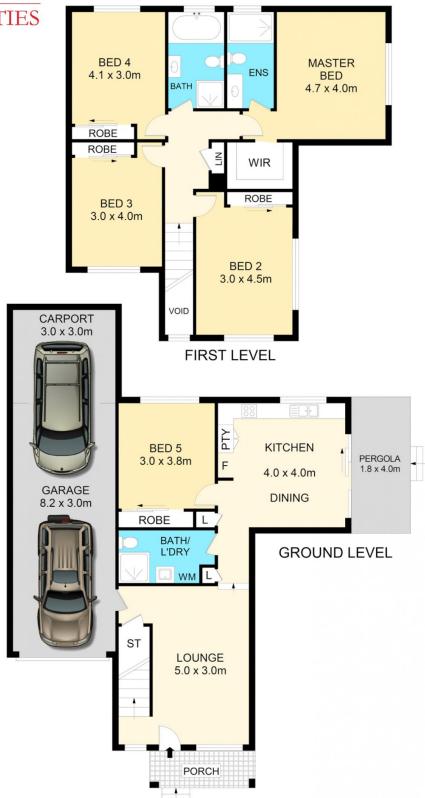

## 9/51-53 Cornelia Road Toongabbie NSW

Perfectly positioned in a well-maintained complex, the new owner of this bright townhouse will enjoy all of the benefits of this Toongabbie neighborhood. With a short walk to Toongabbie train station, shopping centre, parks and restaurants, this enviable location will please the whole family. The sun-drenched floor plan offers 4 bedrooms upstairs and one bedrooms downstairs.

## **Features**

- Contemporary dual level design with concrete slab construction
- Rare five bedroom townhouse with one bedroom downstairs
- Spacious and sunny master bedroom with ensuite and walk-in robe
- Open plan living and kitchen space
- U shaped kitchen with gas cooking, stainless steel appliances and ample storage

## Disclaime

Floor Plan measurements are approximate and are for illustrative purposes only. While we cannot doubt the floor plans accuracy , we make no guarantee , warranty or representation as to the accuracy and completeness of the floor plan