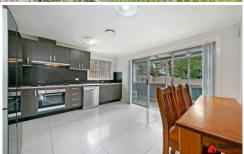

## **Features**

- Contemporary dual level design with concrete slab construction
- Rare five bedroom townhouse with one bedroom downstairs
- Spacious and sunny master bedroom with ensuite and walk-in robe
- Open plan living and kitchen space
- U shaped kitchen with gas cooking, stainless steel appliances and ample storage