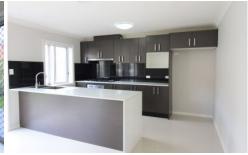

## More features include:

- Double storey with all 4 bedrooms upstairs
- Built-in robes with mirror finish to all bedrooms
- Floorboard throughout all bedrooms
- Ensuite to master bedroom
- Guest toilet downstairs
- Reverse cycle air conditioning for year-round comfort
- Stone bench tops and stainless steel appliances including dishwasher
- Gas cooking and hot water