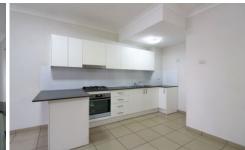

- ? 2 good sized bedrooms with built-in robes
- ? Ensuite to main bedroom
- ? Both bedrooms with access to balcony
- ? Modern kitchen with stainless steel appliances and gas cooking
- ? Split system A/C in living area
- ? Tiles throughout living areas, carpet to bedrooms
- ? Internal laundry with dryer
- ? Ground floor
- ? Secure parking & intercom
- ? Lifts to building and common area
- ? CCTV will be installed to the building
- ? In catchment of Darcy Road Public School