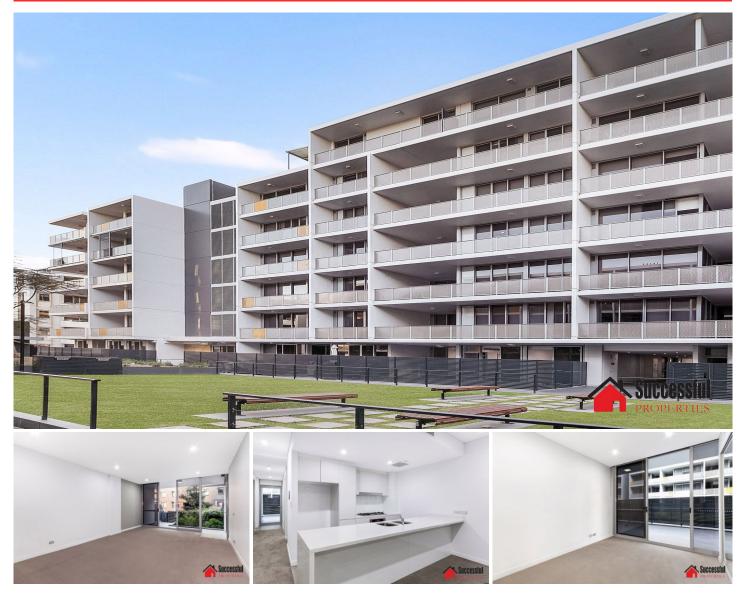

## 115/23 Porter Street Ryde NSW

This stylish apartment is primely located near the riverside at Ryde, walking distance to Ferry, Parks, Public transport, Shpping centres and only around 14km from CBD. Set amongst landscaped gardens, and this apartment connects you to surrounding Macquarie Park, Parramatta and Olympic Park. Enjoy the local cafes, restaurants and riverside lifestyle.

## **Features**

- 3 generous bedrooms
- Built-in wardrobes in all bedrooms and master bedroom with walk in

wardrobe

- 2 huge courtyard offering a luxury easy care villa style of living
- Kitchens are equipped with quality stainless steel appliances including

oven, gas stovetop and integrated dishwasher

3 📭 2 🖺 2 🗬

View: https://www.spgr.com.au/6109023