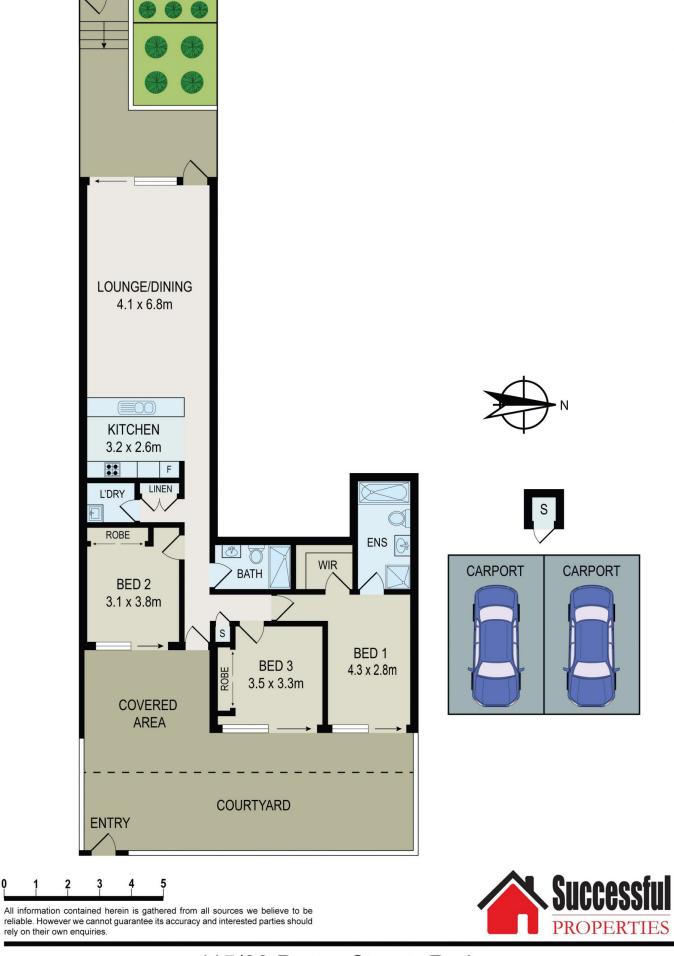

## **Features**

- 3 generous bedrooms
- Built-in wardrobes in all bedrooms and master bedroom with walk in

wardrobe

- 2 huge courtyard offering a luxury easy care villa style of living
- Kitchens are equipped with quality stainless steel appliances including

oven, gas stovetop and integrated dishwasher

3 📭 2 🖺 2 🗬

View: https://www.spgr.com.au/6109023