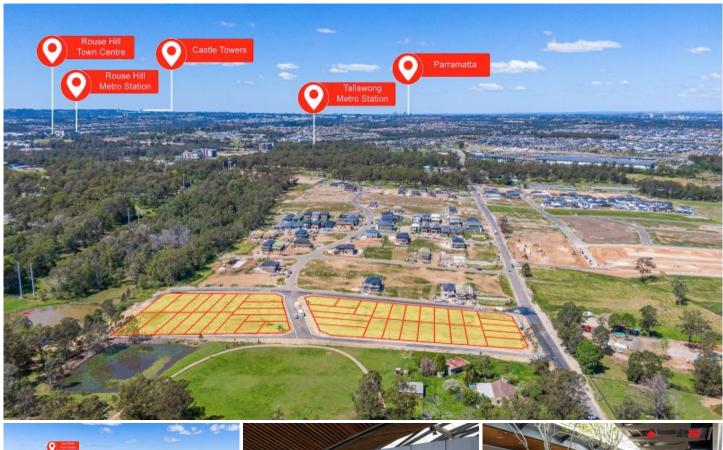

## 160 Tallawong Road Rouse Hill NSW

Registered Land but Flexible settlement

Thriving on Rouse Hill offers a unique fusion of tranquillity, convenience and recreation coupled with astounding views in an elevated location close to transport, retail, educational facilities and recreational and business centres.

- Easy walk or short driving to Tallawong Metro Station
- Close to Rouse Hill Town Centre, The Ponds shopping precinct
- Close to Sydney Business Park (IKEA, Costco, Bunnings and etc)

Price: Flexible Settlement Date