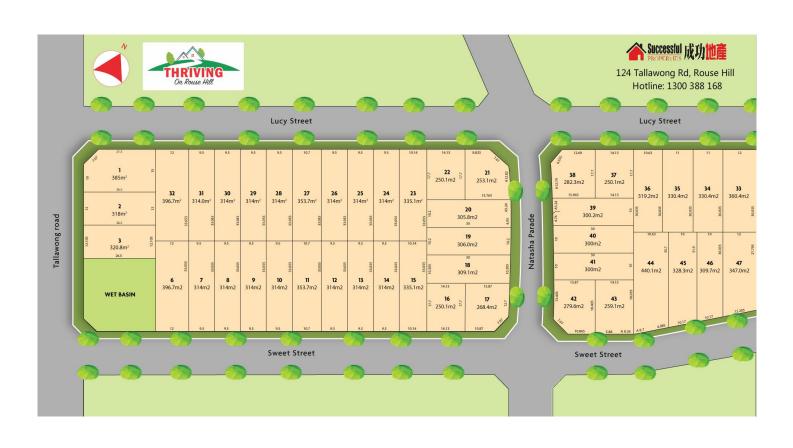

## 160 Tallawong Road Rouse Hill NSW

Registered Land but Flexible settlement

Thriving on Rouse Hill offers a unique fusion of tranquillity, convenience and recreation coupled with astounding views in an elevated location close to transport, retail, educational facilities and recreational and business centres.

- Easy walk or short driving to Tallawong Metro Station
- Close to Rouse Hill Town Centre, The Ponds shopping precinct
- Close to Sydney Business Park (IKEA, Costco, Bunnings and etc)

Price: Flexible Settlement Date