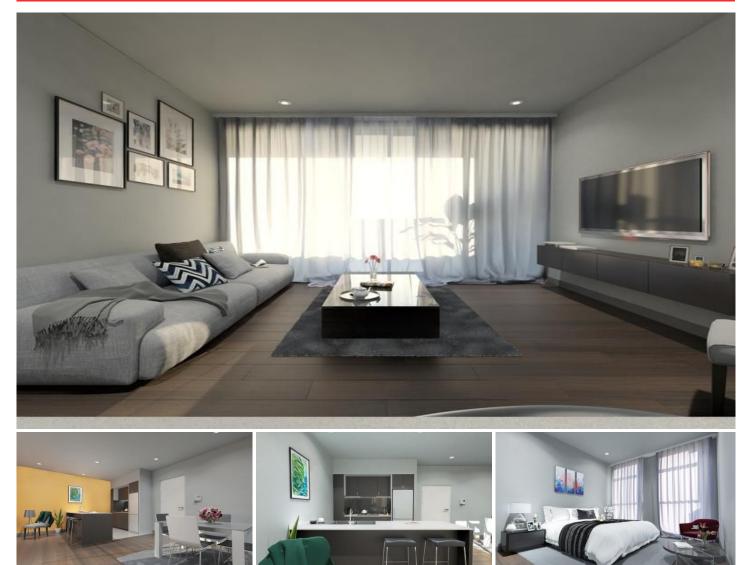

These homes come complete with all the facilities you could want:

- ? Spacious bedrooms
- ? Master bedroom with built-in robe and en-suite
- ? Modern kitchen with gas cooking & stone bench top
- ? Stainless Steel dishwasher and oven
- ? Modern bathrooms
- ? Internal Laundry
- ? Security Alarm
- ? Intercom
- ? Secure Parking
- ? Floor tilling in kitchen & living area