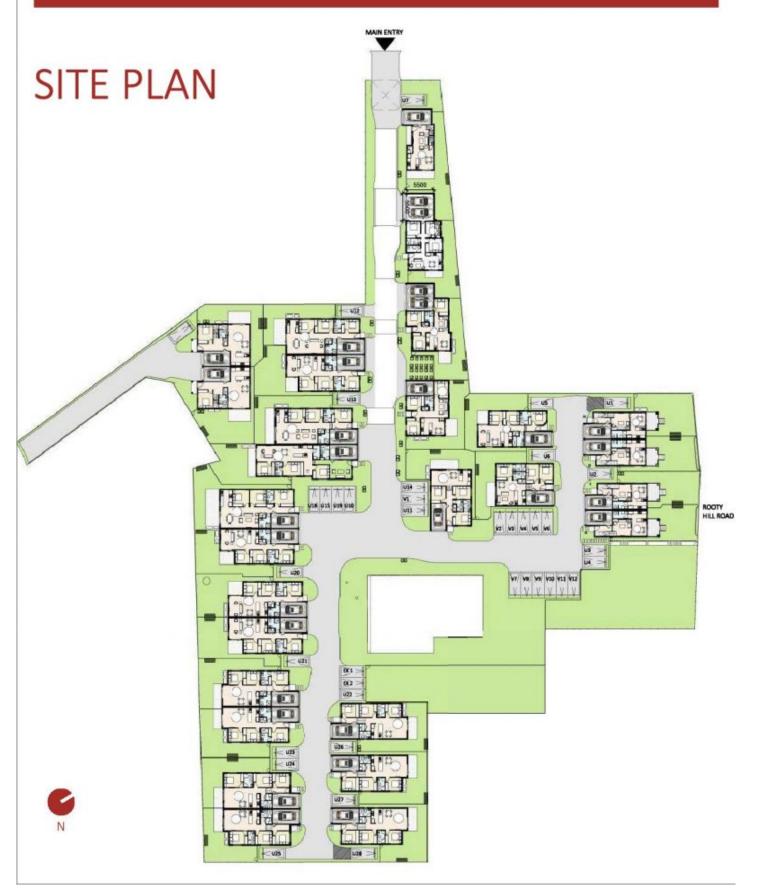

## 116 Rooty Hill Road Rooty Hill NSW

Contemporary living in an established neighbourhood, this stunningly designed 4 Bedroom, Free-Standing and attached Home reveals high-quality finishes over a tastefully styled layout, catering to the entertainer and budding family. It's peaceful setting compliments few minutes drive from the major Shopping District (Westfield) and is encompassed by a selection of schools, parklands and local shops.