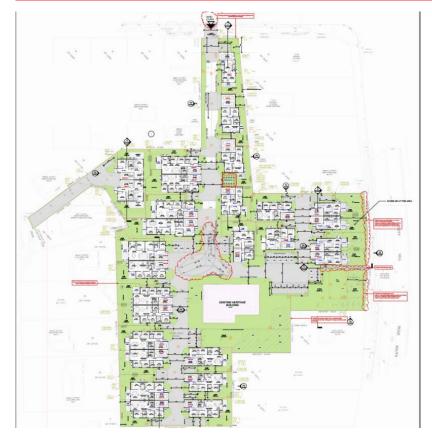

## 116 Rooty Hill Road Rooty Hill NSW

Contemporary living in an established neighbourhood, this stunningly designed 4 Bedroom, Free-Standing and attached Home reveals high-quality finishes over a tastefully styled layout, catering to the entertainer and budding family. It's peaceful setting compliments few minutes drive from the major Shopping District (Westfield) and is encompassed by a selection of schools, parklands and local shops.