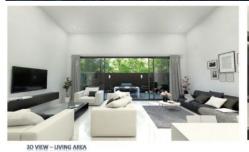

## Features:

- ? Flexible layout creates a selection of spacious living zones
- ? 4 Spacious bedrooms with built-in Wardrobes
- ? State of Art-Fittings, qualities appliances, timber floor
- ? High ceilings and exquisite tiling
- ? Video intercom and alarm system
- ? Lock-up garages
- ? Deducted air conditioning
- ? Minutes walking distance to Riverbank Public School
- ? Around 5 mins driving to The Ponds Shopping Centre