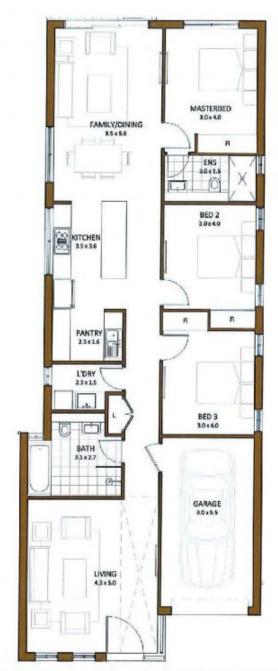

## GROUND FLOOR PLAN - SINGLE STOREY/SINGLE GARAGE

| ļtm; | - | <b>a</b> | 4 | GROUND FLOOR<br>(INC GARAGE, PATIO & PORCH) | OPEN SPACE<br>(INC BACK/FRONT) | LOT AREA<br>(9M WIDE) |
|------|---|----------|---|---------------------------------------------|--------------------------------|-----------------------|
| 3    | 2 | 1        | 1 | 158 m²                                      | 92 m²                          | 250 m²                |

Area queted to be used as quide only. This plan is for illustration purposes only. All information contained is galliered from sources described in medical in such that is under the control of the source of the different methods of calculation adopted, the marketing primaries is based on great flow in the source of the different methods of calculation adopted, the marketing grien area is based on great flow in the source of the different methods of calculation adopted, the marketing grien area is based on great flow in the source of the different methods of calculation adopted. The marketing grien area is based on great flow in the source of the different methods of calculation adopted. The marketing grien area is based on galleting flow in the source of the different methods are source of the different methods of the source of the different methods are sourced in the different methods are sourced in the different methods are sourced in the different methods.