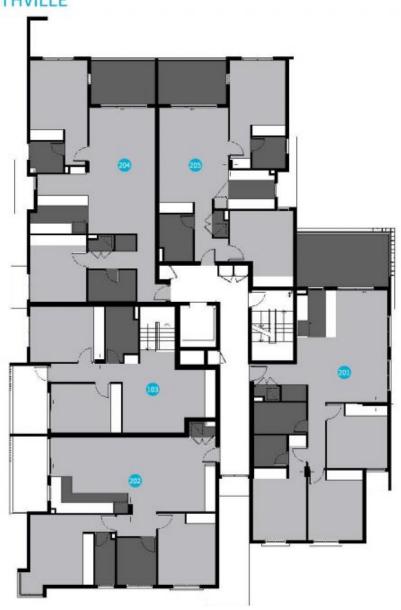

artment in affordable price. These units are Under Construction & located in Wentworthville Area.

- Close to T-80 Finlayson Bus stop
- Easy access to Great Western Highway
- Close to Wentworthvilee Shopping Plaza.
- Close to bus stop
- -10-15 mins walk to Park.
- -10-15 mins walk to Medical Centre

Overall units are equipped with modern features such as

- ? Nice size bedrooms
- ? Mirrored Built in robes in all the bedrooms.
- ? Ensuite to Master Bedroom
- ? Split air-conditioning in living
- ? Stainless steel kitchen appliances
- ? Instant water heater
- ? Intercom
- ? Vertical Blinds
- ? Underground secure parking
- ? Visitor parking inside the basement.

For more details please contact us (02) 9580 8469

View: https://www.spgr.com.au/6158510



Successful Properties 9688 2097



























#### **SITE PLAN**