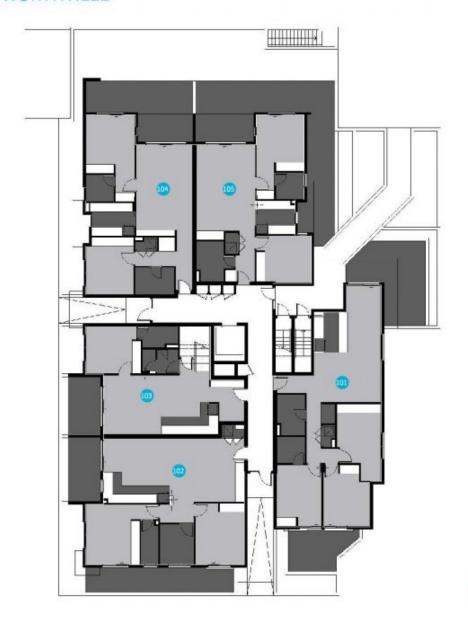

oms Apartment in affordable price. These units are Under Construction & located in Wentworthville Area.

- Close to T-80 Finlayson Bus stop
- Easy access to Great Western Highway
- Close to Wentworthvilee Shopping Plaza.
- Close to bus stop
- -10-15 mins walk to Park.
- -10-15 mins walk to Medical Centre

Overall units are equipped with modern features such as

- ? Nice size bedrooms
- ? Mirrored Built in robes in all the bedrooms.
- ? Ensuite to Master Bedroom
- ? Split air-conditioning in living
- ? Stainless steel kitchen appliances
- ? Instant water heater
- ? Intercom
- ? Vertical Blinds
- ? Underground secure parking
- ? Visitor parking inside the basement.

For more details please contact us (02) 9580 8469

View: https://www.spgr.com.au/6158510



Successful Properties 9688 2097



























#### **SITE PLAN**