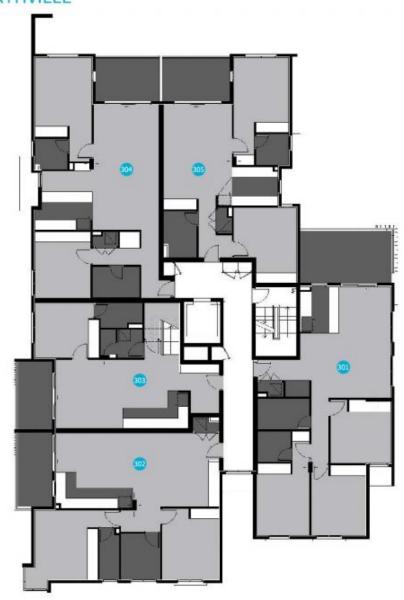

#### 71-73 Essington Street Wentworthville NSW

Don't Miss this Chance to get Brand New 2 Bedrooms Apartment in affordable price. These units are Under Construction & located in Wentworthville Area.

- Close to T-80 Finlayson Bus stop
- Easy access to Great Western Highway
- Close to Wentworthvilee Shopping Plaza.
- Close to bus stop
- -10-15 mins walk to Park.
- -10-15 mins walk to Medical Centre

Overall units are equipped with modern features such as

- ? Nice size bedrooms
- ? Mirrored Built in robes in all the bedrooms.
- ? Ensuite to Master Bedroom
- ? Split air-conditioning in living
- ? Stainless steel kitchen appliances
- ? Instant water heater
- ? Intercom
- ? Vertical Blinds
- ? Underground secure parking
- ? Visitor parking inside the basement.