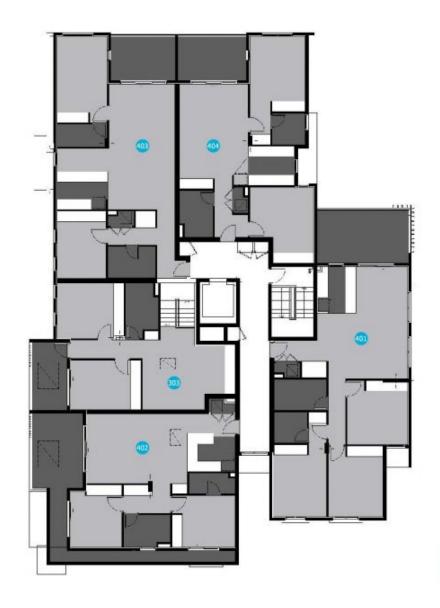

t in affordable price. These units are Under Construction & located in Wentworthville Area.

- Close to T-80 Finlayson Bus stop
- Easy access to Great Western Highway
- Close to Wentworthvilee Shopping Plaza.
- Close to bus stop
- -10-15 mins walk to Park.
- -10-15 mins walk to Medical Centre

Overall units are equipped with modern features such as

- ? Nice size bedrooms
- ? Mirrored Built in robes in all the bedrooms.
- ? Ensuite to Master Bedroom
- ? Split air-conditioning in living
- ? Stainless steel kitchen appliances
- ? Instant water heater
- ? Intercom
- ? Vertical Blinds
- ? Underground secure parking
- ? Visitor parking inside the basement.

For more details please contact us (02) 9580 8469

View: https://www.spgr.com.au/6158510



Successful Properties 9688 2097



























#### **SITE PLAN**