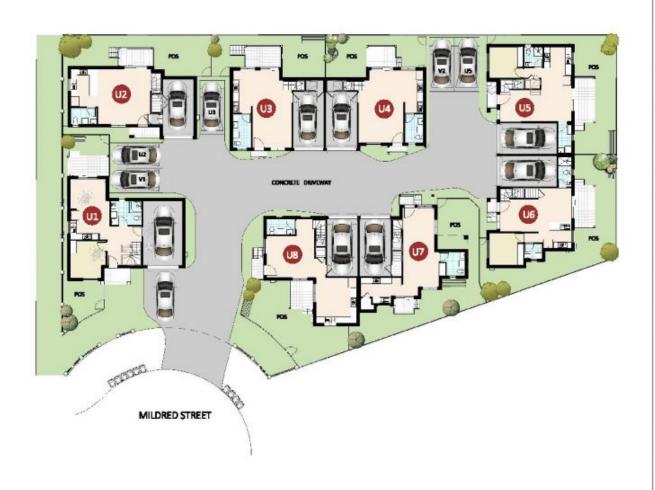

## 7 Mildred Street Wentworthville NSW

Just Listed - Brand new 3 & 4 Bedroom Townhouses offering contemporary lifestyle facilities in a quiet, family friendly street.

Approx. 1km to Wentworthville Train Station, plus shops and schools.

Easy access to major arterial roads including Great Western Highway & Cumberland Highway and M4.

## Features include:

- ? Spacious bedrooms
- ? Master bedroom with built-in-robe and en-suite
- ? Modern kitchen with gas cooking & stone bench top
- ? Stainless steel dishwasher and oven
- ? Modern bathrooms
- ? Internal laundry
- ? Security alarm
- ? Video Intercom
- ? Secure parking

View: https://www.spgr.com.au/6158511



**Successful Properties** 9688 2097



## SITE PLAN





m-modelma-m-ma