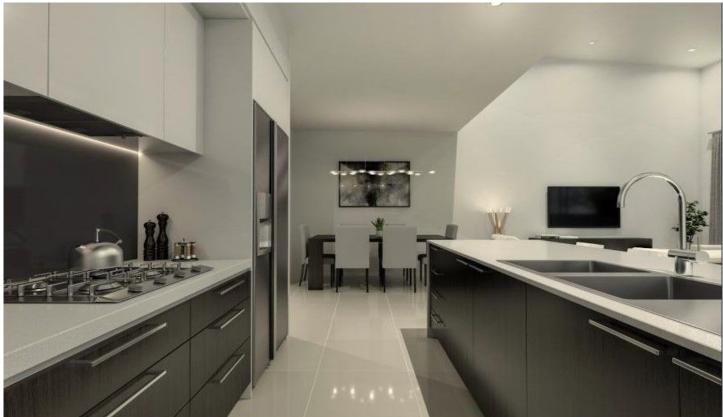

## Features include:

- ? Spacious bedrooms
- ? Master bedroom with built-in-robe and en-suite
- ? Modern kitchen with gas cooking & stone bench top
- ? Stainless steel dishwasher and oven
- ? Modern bathrooms
- ? Internal laundry
- ? Security alarm
- ? Video Intercom
- ? Secure parking