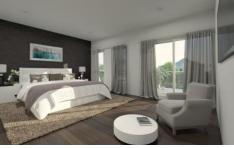

## Features include:

- ? Spacious bedrooms
- ? Master bedroom with built-in-robe and en-suite
- ? Modern kitchen with gas cooking & stone bench top
- ? Stainless steel dishwasher and oven
- ? Modern bathrooms
- ? Internal laundry
- ? Security alarm
- ? Video Intercom
- ? Secure parking