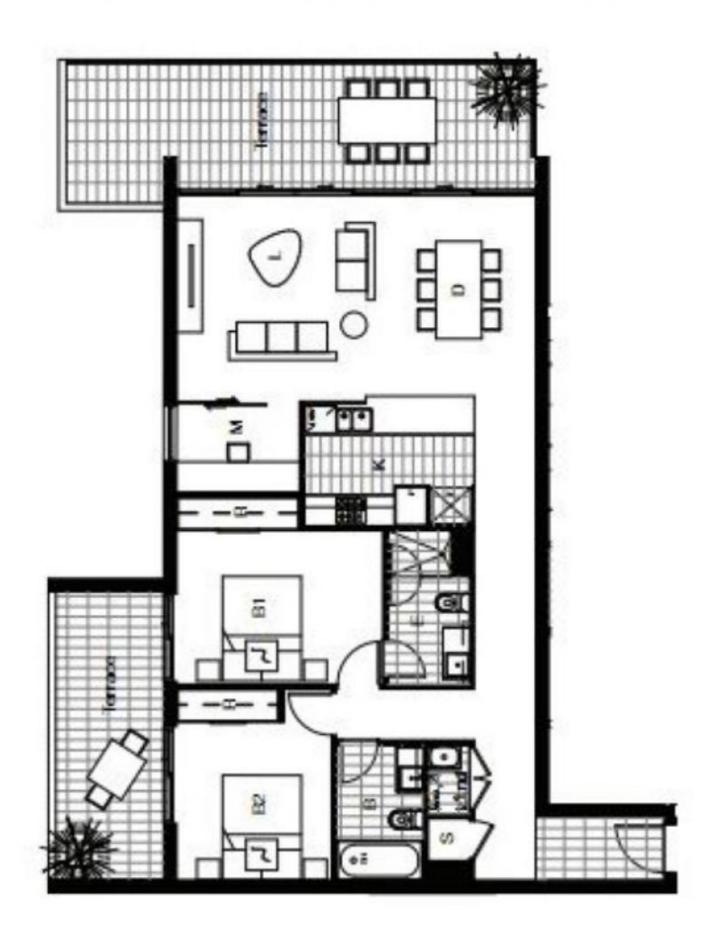

Beautifully finished and with plenty of open space living, features includes:

- Two bedrooms plus study
- Timber flooring with modern gas cooking kitchen
- Open plan living and dining leads out to a big balcony
- Two bedrooms leads out another East facing balcony
- Fully tiled bathrooms with quality fixtures and fittings