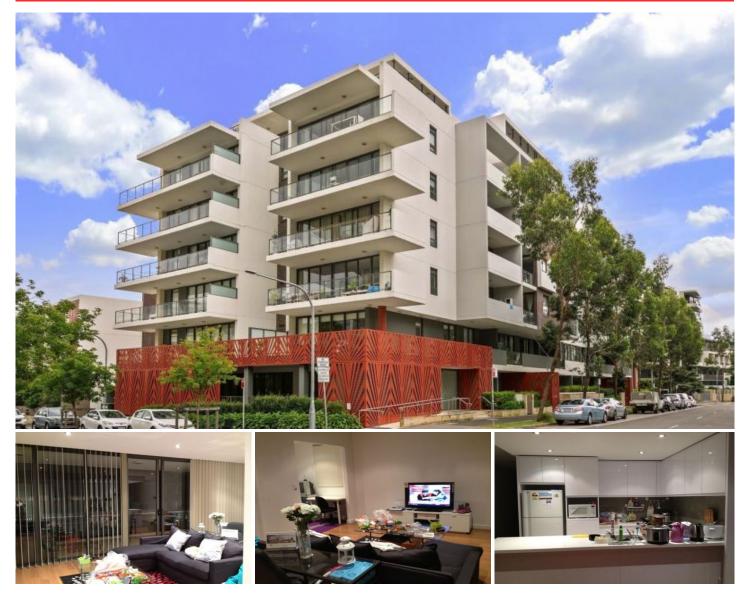

## 514/42 Shoreline Drive Rhodes NSW

Located in the waterfront complex, within walking distance to a host of conveniences and transport. This apartment is placed in the most convenient locale of Rhodes. Near to the waterfront cafes, restaurants, and the footbridge to future Wentworth point Marina Square Shopping Centre, and buses and trains to the CBD, if offers convenient living at your doorstep.

Beautifully finished and with plenty of open space living, features includes:

- Two bedrooms plus study
- Timber flooring with modern gas cooking kitchen
- Open plan living and dining leads out to a big balcony
- Two bedrooms leads out another East facing balcony
- Fully tiled bathrooms with quality fixtures and fittings