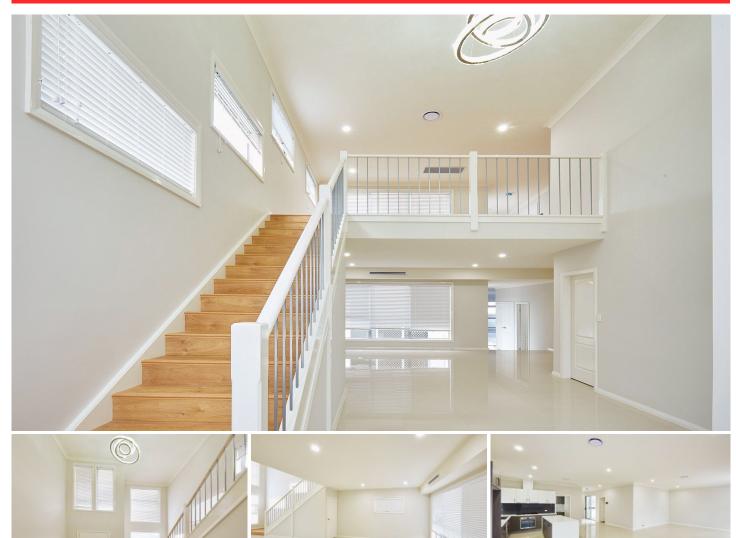

## 58 Centennial Drive The Ponds NSW

4 Bedroom, 4 bathroom house with exceptional quality and elegant presentation. It's located on a prime location close to schools, transports and shops. Miinutes walk to the new Cudgegong Road Railway Station

## Features:

- ? 4 Spacious bedrooms with 3 ensuites
- ? High ceilings and exquisite tiling
- ? Video intercom and alarm system
- ? Double lock-up garage
- ? Ducted air conditioning
- ? Close to the new Cudgegong Road Railway Station
- ? Approx. 5 mins drive to The Ponds Shopping Centre and Rouse Hill Town Centre