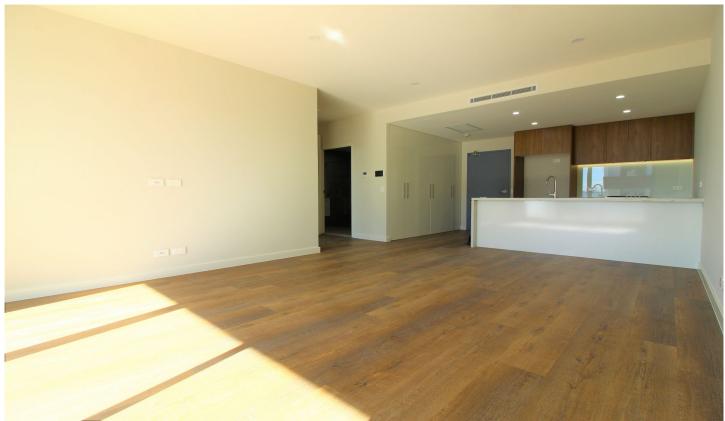

## Inclusions:

- \*Open plan living featuring family and dining room flowing through to balcony
- \* Well-appointed kitchen featuring quality European stainless steel appliances,
  - stone benchtops and high grade cabinetry.
- \* Modern bathroom offering trending colour palettes, floor to ceiling tiles