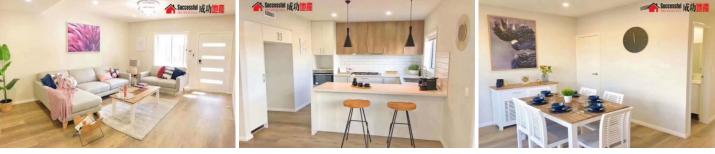

This dream residence offers the following stunning features:

- \* 2600 mm ceiling height in living area
- \* Landscaped gardens & fencing

\* Fully equipped kitchen with stone bench top, stainless steel appliances incl.

\* Generous size bedrooms with built in semi framed mirrored sliding doors to Wardrobes

\* Ensuite to master bedroom and Semi framed mirrored sliding doors to Wardrobes