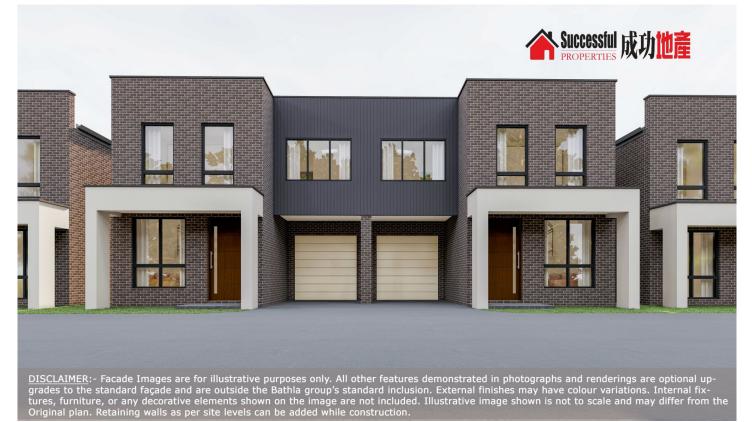

## TH 8/47 Hynds Road Box Hill NSW

This new boutique development offers the best of contemporary design and functionality with fabulous street appeal.

Few minutes walk to Box Hill city center (Under construction). Short distance to Rouse Hill metro station, Tallawong metro station, Rouse Hill Shopping Centre.

This dream residence offers the following stunning features:

- \* 2600 mm ceiling height in living area
- \* Landscaped gardens & fencing

\* Fully equipped kitchen with stone bench top, stainless steel appliances incl.

\* Generous size bedrooms with built in semi framed mirrored sliding doors to Wardrobes

\* Ensuite to master bedroom and Semi framed mirrored sliding doors to Wardrobes

## 4 🎮 2 🏪 2 🚘

Price : Contact Agent

View : https://www.spgr.com.au/6166382

Successful Properties 9688 2097