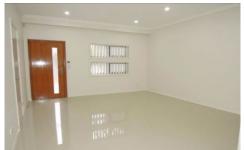

## This home boasts;

- 4 Bedrooms with wooden laminate flooring, mirrored wardrobes built in
- Master with, walk-in robe and en-suite
- 5th bedroom situated downstairs (potential office/study)
- 2 fully tiled bathrooms with 3rd toilet situated downstairs for convenience
- Spacious tiled living room
- Caesar stone 40mm bench tops with gas cooking appliances
- Internal Laundry
- Conveniently positioned dining room that looks out to South facing backyard