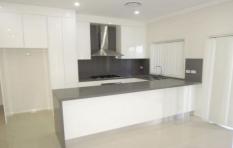

## This home boasts;

- 4 Bedrooms with wooden laminate flooring, mirrored wardrobes built in
- Master with, walk-in robe and en-suite
- 5th bedroom situated downstairs (potential office/study)
- 2 fully tiled bathrooms with 3rd toilet situated downstairs for convenience
- Spacious tiled living room
- Caesar stone 40mm bench tops with gas cooking appliances
- Internal Laundry
- Conveniently positioned dining room that looks out to South facing backyard