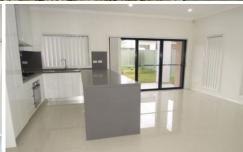

## This home boasts;

- 4 Bedrooms with wooden laminate flooring, mirrored wardrobes built in
- Master with, walk-in robe and en-suite
- 5th bedroom situated downstairs (potential office/study)
- 2 fully tiled bathrooms with 3rd toilet situated downstairs for convenience
- Spacious tiled living room
- Caesar stone 40mm bench tops with gas cooking appliances
- Internal Laundry
- Conveniently positioned dining room that looks out to South facing backyard